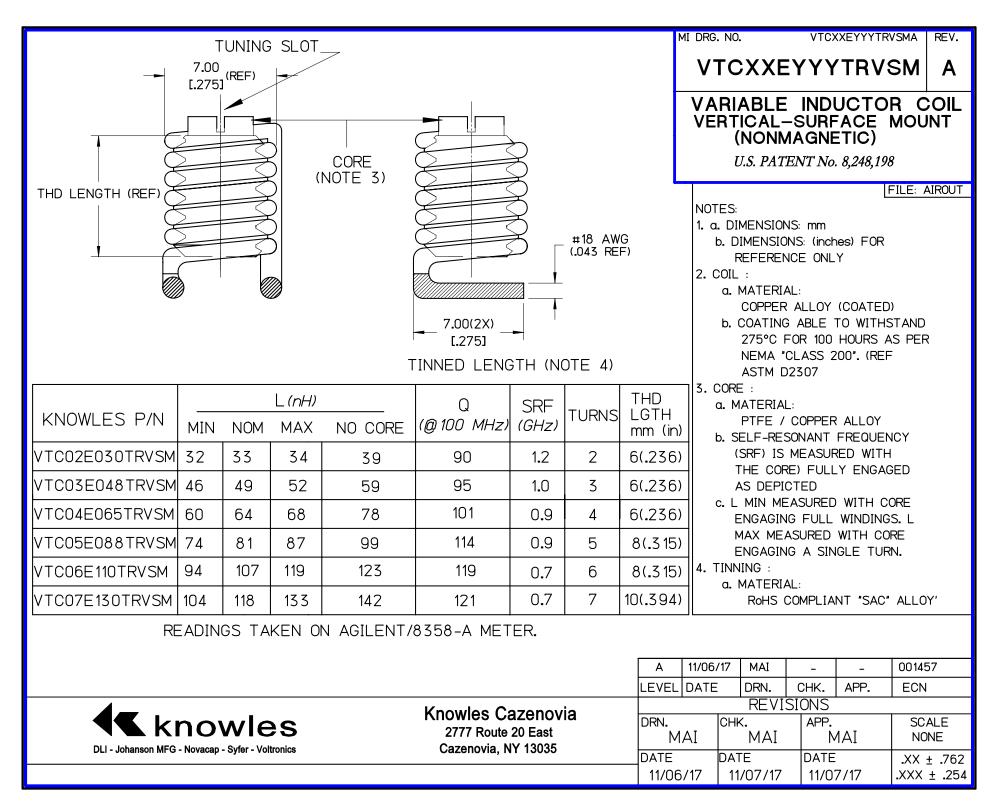

## VTC06E110TVSM Datasheet

DiGi Electronics Part Number

Manufacturer Product Number

and the second second

Description

Manufacturer

**Detailed Description** 

VTC06E110TVSM-DG Knowles Voltronics VTC06E110TVSM ADJUSTABLE INDUCTOR Adjustable Inductors

## **Purchase and inquiry**

Manufacturer Product Number: Manufacturer: VTC06E110TVSM **Knowles Voltronics** Product Status: Series: -Active Tolerance: Q @ Freq: Package / Case: Mounting Type: Height: Size / Dimension: Base Product Number: VTC06E

## **Environmental & Export classification**

| RoHS Status:    |  |
|-----------------|--|
| ROHS3 Compliant |  |
| ECCN:           |  |
| EAR99           |  |

VTC06E110TVSM Knowles Voltronics ADJUSTABLE INDUCTOR