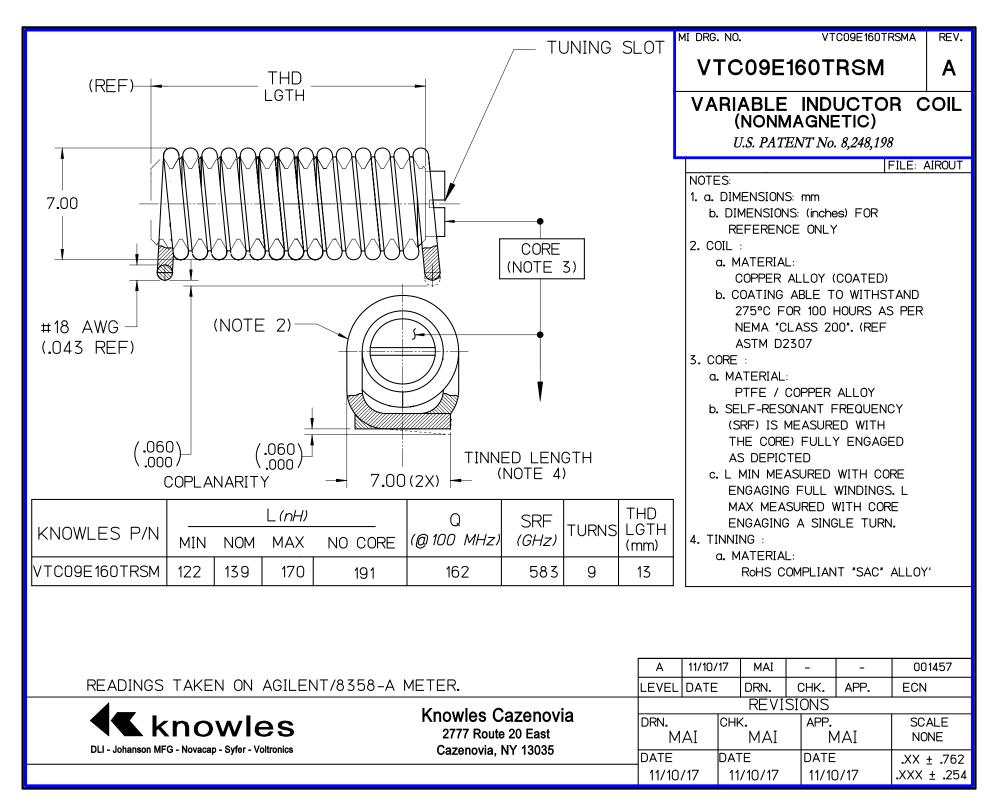

## VTC09E160TRSM Datasheet

DiGi Electronics Part Number

Manufacturer Product Number

Description

Manufacturer

**Detailed Description** 

VTC09E160TRSM-DG Knowles Voltronics VTC09E160TRSM ADJUSTABLE INDUCTOR Adjustable Inductors

## **Purchase and inquiry**

Manufacturer Product Number: Manufacturer: VTC09E160TRSM **Knowles Voltronics** Product Status: Series: -Active Tolerance: Q @ Freq: Package / Case: Mounting Type: Height: Size / Dimension: Base Product Number: VTC09E

## **Environmental & Export classification**

| RoHS Status:    |  |
|-----------------|--|
| ROHS3 Compliant |  |
| ECCN:           |  |
| EAR99           |  |

| REACH Status:    |
|------------------|
| REACH Unaffected |
| HTSUS:           |
| 8504.50.8000     |
|                  |