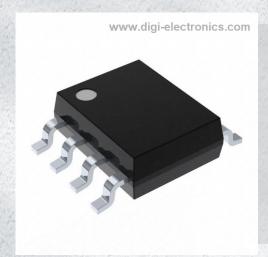

## ICL7621ACSA+ Datasheet

https://www.DiGi-Electronics.com

DiGi Electronics Part Number ICL7621ACSA+-DG

Manufacturer Analog Devices Inc./Maxim Integrated

Manufacturer Product Number ICL7621ACSA+

Description IC CMOS 2 CIRCUIT 8SOIC

Detailed Description CMOS Amplifier 2 Circuit Rail-to-Rail 8-SOIC

Tel: +00 852-30501935

RFQ Email: Info@DiGi-Electronics.com

DiGi is a global authorized distributor of electronic components.

## **Purchase and inquiry**

| Manufacturer Product Number:  | Manufacturer:                        |
|-------------------------------|--------------------------------------|
| ICL7621ACSA+                  | Analog Devices Inc./Maxim Integrated |
| Series:                       | Product Status:                      |
|                               | Obsolete                             |
| Amplifier Type:               | Number of Circuits:                  |
| CMOS                          | 2                                    |
| Output Type:                  | Slew Rate:                           |
| Rail-to-Rail                  | 1.6V/µs                              |
| Gain Bandwidth Product:       | Current - Input Bias:                |
| 1.4 MHz                       | 1 pA                                 |
| Voltage - Input Offset:       | Current - Supply:                    |
| 2 mV                          | 1mA (x2 Channels)                    |
| Voltage - Supply Span (Min):  | Voltage - Supply Span (Max):         |
| 2 V                           | 16 V                                 |
| Operating Temperature:        | Mounting Type:                       |
| 0°C ~ 70°C                    | Surface Mount                        |
| Package / Case:               | Supplier Device Package:             |
| 8-SOIC (0.154", 3.90mm Width) | 8-SOIC                               |
| Base Product Number:          |                                      |
| ICL7621                       |                                      |