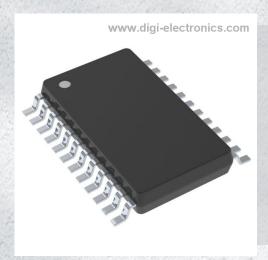

## MAX6983AUG+ Datasheet

https://www.DiGi-Electronics.com

DiGi Electronics Part Number MAX6983AUG+-DG

Manufacturer Analog Devices Inc./Maxim Integrated

Manufacturer Product Number MAX6983AUG+

Description IC LED DRVR LINEAR 55MA 24TSSOP

**Detailed Description** LED Driver IC 16 Output Linear Shift Register Dimmi

ng 55mA 24-TSSOP

Tel: +00 852-30501935

RFQ Email: Info@DiGi-Electronics.com

DiGi is a global authorized distributor of electronic components.

## **Purchase and inquiry**

| Manufacturer Product Number:                                    | Manufacturer:                                                                 |
|-----------------------------------------------------------------|-------------------------------------------------------------------------------|
| MAX6983AUG+                                                     | Analog Devices Inc./Maxim Integrated                                          |
| Series:                                                         | Product Status:                                                               |
|                                                                 | Obsolete                                                                      |
| Type:                                                           | Topology:                                                                     |
| Linear                                                          | Shift Register                                                                |
| Internal Switch(s):                                             | Number of Outputs:                                                            |
| Yes                                                             | 16                                                                            |
| Voltage - Supply (Min):                                         | Voltage - Supply (Max):                                                       |
| 3V                                                              | 5.5V                                                                          |
|                                                                 |                                                                               |
| Voltage - Output:                                               | Current - Output / Channel:                                                   |
| Voltage - Output:<br>36V                                        | Current - Output / Channel:<br>55mA                                           |
|                                                                 |                                                                               |
| 36V                                                             | 55mA                                                                          |
| 36V                                                             | 55mA                                                                          |
| 36V Frequency:                                                  | 55mA  Dimming: -                                                              |
| 36V Frequency: - Applications:                                  | 55mA  Dimming:  - Operating Temperature:                                      |
| 36V Frequency: - Applications: Lighting, Signage                | 55mA  Dimming:  - Operating Temperature: -40°C ~ 125°C (TA)                   |
| 36V Frequency: - Applications: Lighting, Signage Mounting Type: | 55mA  Dimming:  - Operating Temperature:  -40°C ~ 125°C (TA)  Package / Case: |