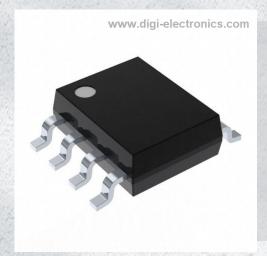

## **MAX817LCSA Datasheet**

https://www.DiGi-Electronics.com

DiGi Electronics Part Number MAX817LCSA-DG

Manufacturer Analog Devices Inc./Maxim Integrated

Manufacturer Product Number MAX817LCSA

Description IC SUPERVISOR 1 CHANNEL 8SOIC

Detailed Description Supervisor Push-Pull, Totem Pole 1 Channel 8-SOIC

Tel: +00 852-30501935

RFQ Email: Info@DiGi-Electronics.com

DiGi is a global authorized distributor of electronic components.

## **Purchase and inquiry**

| Manufacturer Product Number:                                         | Manufacturer:                                                        |
|----------------------------------------------------------------------|----------------------------------------------------------------------|
| MAX817LCSA                                                           | Analog Devices Inc./Maxim Integrated                                 |
| Series:                                                              | Product Status:                                                      |
|                                                                      | Obsolete                                                             |
| DiGi-Electronics Programmable:                                       | Type:                                                                |
| Not Verified                                                         | Battery Backup Circuit                                               |
| Number of Voltages Monitored:                                        | Voltage - Threshold:                                                 |
| 1                                                                    | 4.65V                                                                |
|                                                                      |                                                                      |
| Output:                                                              | Reset:                                                               |
| Output: Push-Pull, Totem Pole                                        | Reset: Active Low                                                    |
|                                                                      |                                                                      |
| Push-Pull, Totem Pole                                                | Active Low                                                           |
| Push-Pull, Totem Pole  Reset Timeout:                                | Active Low Operating Temperature:                                    |
| Push-Pull, Totem Pole  Reset Timeout:  140ms Minimum                 | Active Low  Operating Temperature:  0°C ~ 70°C (TA)                  |
| Push-Pull, Totem Pole  Reset Timeout:  140ms Minimum  Mounting Type: | Active Low  Operating Temperature:  0°C ~ 70°C (TA)  Package / Case: |