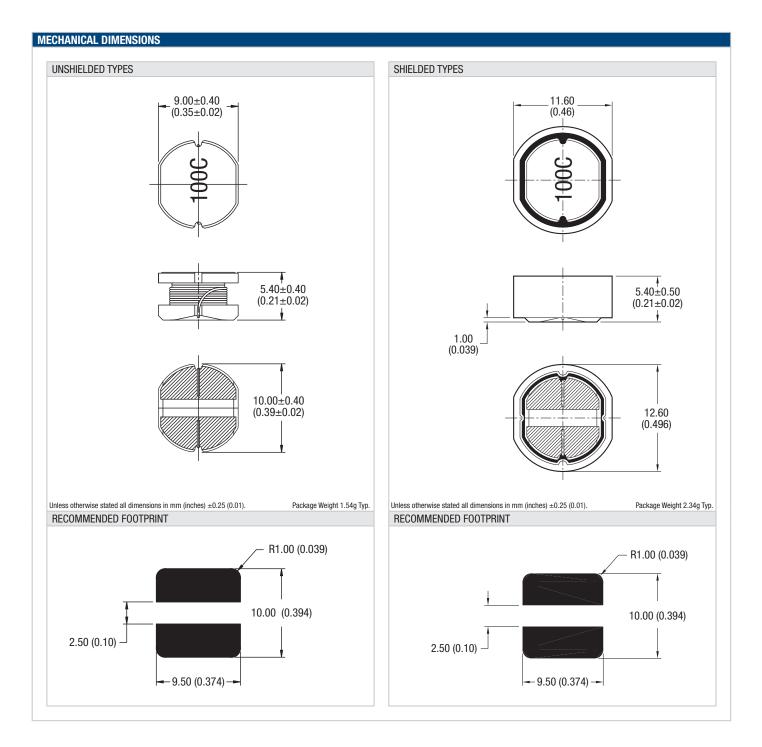

#### SELECTION GUIDE (UNSHIELDED TYPES) Inductance Range DC DC Inductance SRF (1kHz, 100mVac) (1kHz, 100mVac) Current<sup>1</sup> Resistance Order Code Nom. Min. - Max. Max. Max. Nom. μH μH mΩ MHz А 263R3C 3.3 2.13-3.95 4.40 35 53.0 264R7C 4.7 3.41-6.34 3.60 45 37.0 266R8C 6.8 5.00-9.28 3.10 54 31.0 26100C 10 8.00-12.0 2.60 60 24.8 26120C 12 7.95-14.8 2.42 68 24.0 26150C 2.27 90 15 12.0-18.0 20.2 87 26180C 18 12.9-24.0 2.10 19.0 26220C 22 17.6-26.4 1.95 100 16.9 26330C 33 26.4-39.6 1.50 120 12.8 26470C 47 42.3-51.7 1.28 170 10.2 26680C 68 61.2-74.8 1.11 220 8.37 26101C 0.97 350 100 90.0-110 6.56 26151C 0.78 470 150 135-165 5.20 26221C 220 198-242 0.66 730 4.00 26331C 330 297-363 0.52 1150 3.14 26471C 470 423-517 0.42 1480 2.54 26681C 680 612-748 0.28 2250 1.97

#### SELECTION GUIDE (SHIELDED TYPES)

| Order Code | Inductance<br>(1kHz, 100mVac) | Inductance Range<br>(1kHz, 100mVac) | DC<br>Current <sup>1</sup> | DC<br>Resistance | SRF  |
|------------|-------------------------------|-------------------------------------|----------------------------|------------------|------|
| Order Code | Nom.                          | Min Max.                            | Max.                       | Max.             | Nom. |
|            | μH                            | μH                                  | А                          | mΩ               | MHz  |
| 26S3R3C    | 3.3                           | 2.69-5.46                           | 4.60                       | 33               | 46.0 |
| 26S4R7C    | 4.7                           | 3.58-7.15                           | 3.80                       | 38               | 38.0 |
| 26S6R8C    | 6.8                           | 4.60-8.97                           | 3.21                       | 43               | 30.0 |
| 26S100C    | 10                            | 8.00-12.0                           | 2.65                       | 50               | 22.9 |
| 26S120C    | 12                            | 8.42-15.9                           | 2.55                       | 58               | 21.0 |
| 26S150C    | 15                            | 12.0-18.0                           | 2.45                       | 60               | 19.7 |
| 26S180C    | 18                            | 13.4-25.6                           | 2.32                       | 74               | 16.0 |
| 26S220C    | 22                            | 18.7-26.4                           | 2.20                       | 70               | 15.5 |
| 26S330C    | 33                            | 28.1-39.6                           | 1.80                       | 100              | 11.5 |
| 26S470C    | 47                            | 40.0-56.4                           | 1.50                       | 120              | 9.44 |
| 26S680C    | 68                            | 57.8-81.6                           | 1.26                       | 170              | 7.47 |
| 26S101C    | 100                           | 85.0-120                            | 1.05                       | 250              | 6.04 |
| 26S151C    | 150                           | 128-180                             | 0.85                       | 400              | 4.67 |
| 26S221C    | 220                           | 187-264                             | 0.70                       | 520              | 3.75 |
| 26S331C    | 330                           | 281-396                             | 0.57                       | 800              | 2.87 |
| 26S471C    | 470                           | 400-564                             | 0.48                       | 1200             | 2.33 |
| 26S681C    | 680                           | 578-816                             | 0.40                       | 1780             | 1.83 |