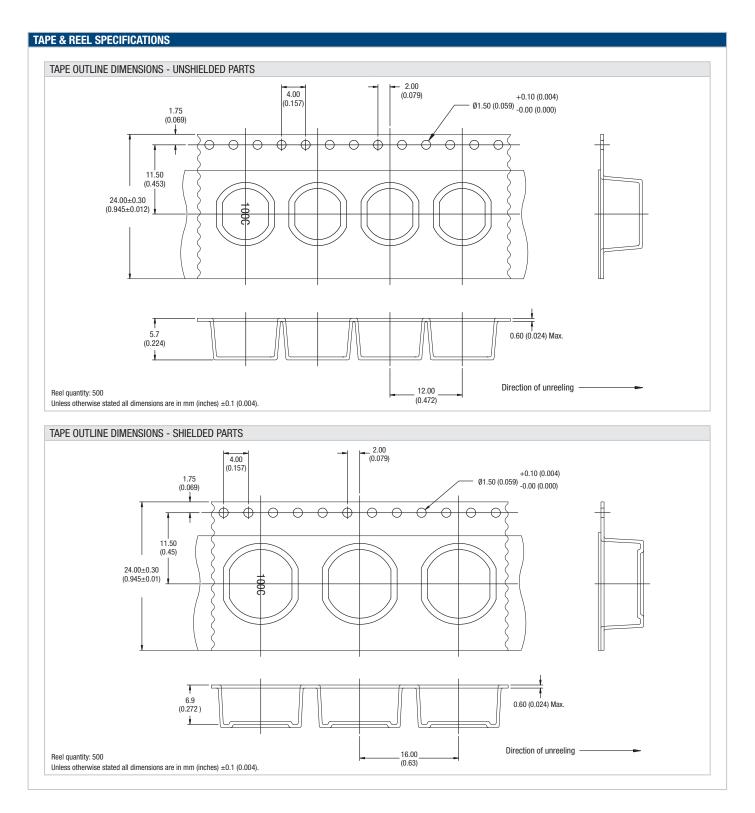

| FEATURES                                                                 |
|--------------------------------------------------------------------------|
| RoHS compliant                                                           |
| Up to 4.6A loc                                                           |
| ■ 3.3µH to 680µH                                                         |
| Optional integral EMI shield                                             |
| Low RDc                                                                  |
| Surface mount                                                            |
| Compact size                                                             |
| Tape and reel packaging                                                  |
| J-STD-020C reflow                                                        |
| <ul> <li>Backward compatible with<br/>Sn/Pb soldering systems</li> </ul> |