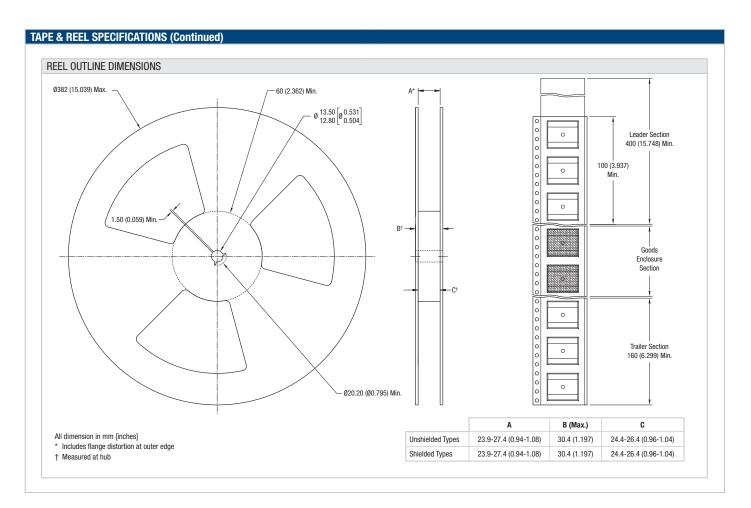

#### SELECTION GUIDE (UNSHIELDED TYPES) Inductance Range DC DC Inductance SRF (1kHz, 100mVac) (1kHz, 100mVac) Current<sup>1</sup> Resistance Order Code Nom. Min. - Max. Max. Max. Nom. μH μH mΩ MHz А 263R3C 3.3 2.13-3.95 4.40 35 53.0 264R7C 4.7 3.41-6.34 3.60 45 37.0 266R8C 6.8 5.00-9.28 3.10 54 31.0 26100C 10 8.00-12.0 2.60 60 24.8 26120C 12 7.95-14.8 2.42 68 24.0 26150C 2.27 90 15 12.0-18.0 20.2 87 26180C 18 12.9-24.0 2.10 19.0 26220C 22 17.6-26.4 1.95 100 16.9 26330C 33 26.4-39.6 1.50 120 12.8 26470C 47 42.3-51.7 1.28 170 10.2 26680C 68 61.2-74.8 1.11 220 8.37 26101C 0.97 350 100 90.0-110 6.56 26151C 0.78 470 150 135-165 5.20 26221C 220 198-242 0.66 730 4.00 26331C 330 297-363 0.52 1150 3.14 26471C 470 423-517 0.42 1480 2.54 26681C 680 612-748 0.28 2250 1.97

#### SELECTION GUIDE (SHIELDED TYPES)

| Order Code | Inductance<br>(1kHz, 100mVac) | Inductance Range<br>(1kHz, 100mVac) | DC<br>Current <sup>1</sup> | DC<br>Resistance | SRF  |
|------------|-------------------------------|-------------------------------------|----------------------------|------------------|------|
| Order Code | Nom.                          | Min Max.                            | Max.                       | Max.             | Nom. |
|            | μH                            | μH                                  | А                          | mΩ               | MHz  |
| 26S3R3C    | 3.3                           | 2.69-5.46                           | 4.60                       | 33               | 46.0 |
| 26S4R7C    | 4.7                           | 3.58-7.15                           | 3.80                       | 38               | 38.0 |
| 26S6R8C    | 6.8                           | 4.60-8.97                           | 3.21                       | 43               | 30.0 |
| 26S100C    | 10                            | 8.00-12.0                           | 2.65                       | 50               | 22.9 |
| 26S120C    | 12                            | 8.42-15.9                           | 2.55                       | 58               | 21.0 |
| 26S150C    | 15                            | 12.0-18.0                           | 2.45                       | 60               | 19.7 |
| 26S180C    | 18                            | 13.4-25.6                           | 2.32                       | 74               | 16.0 |
| 26S220C    | 22                            | 18.7-26.4                           | 2.20                       | 70               | 15.5 |
| 26S330C    | 33                            | 28.1-39.6                           | 1.80                       | 100              | 11.5 |
| 26S470C    | 47                            | 40.0-56.4                           | 1.50                       | 120              | 9.44 |
| 26S680C    | 68                            | 57.8-81.6                           | 1.26                       | 170              | 7.47 |
| 26S101C    | 100                           | 85.0-120                            | 1.05                       | 250              | 6.04 |
| 26S151C    | 150                           | 128-180                             | 0.85                       | 400              | 4.67 |
| 26S221C    | 220                           | 187-264                             | 0.70                       | 520              | 3.75 |
| 26S331C    | 330                           | 281-396                             | 0.57                       | 800              | 2.87 |
| 26S471C    | 470                           | 400-564                             | 0.48                       | 1200             | 2.33 |
| 26S681C    | 680                           | 578-816                             | 0.40                       | 1780             | 1.83 |