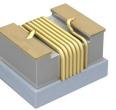

FIXED IND 15UH 550MA 760MOHM SMD

15 μH Unshielded Drum Core, Wirewound Inductor 550 mA 760mOhm Max 1210 (3225 Metric)

https://www.DiGi-Electronics.com

Tel: +00 852-30501935

RFQ Email: Info@DiGi-Electronics.com

## Purchase and inquiry

| Manufacturer Product Number:          | Manufacturer:                |
|---------------------------------------|------------------------------|
| AISC-1210H-150K-T                     | Abracon LLC                  |
| Series:                               | Product Status:              |
| AISC-1210H                            | Obsolete                     |
| Туре:                                 | Material - Core:             |
| Drum Core, Wirewound                  | Ferrite                      |
| Inductance:                           | Tolerance:                   |
| 15 μΗ                                 | ±10%                         |
| Current Rating (Amps):                | Current - Saturation (Isat): |
| 550 mA                                |                              |
| Shielding:                            | DC Resistance (DCR):         |
| Unshielded                            | 760mOhm Max                  |
| Q @ Freq:                             | Frequency - Self Resonant:   |
| -                                     | 26MHz                        |
| Ratings:                              | Operating Temperature:       |
|                                       | -25°C ~ 85°C                 |
| Inductance Frequency - Test:          | Mounting Type:               |
| 1 MHz                                 | Surface Mount                |
| Package / Case:                       | Supplier Device Package:     |
| 1210 (3225 Metric)                    | 1210                         |
| Size / Dimension:                     | Height - Seated (Max):       |
| 0.138" L x 0.098" W (3.50mm x 2.50mm) | 0.098" (2.50mm)              |
|                                       |                              |