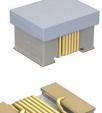

FIXED IND 15UH 550MA 760MOHM SMD

15 μH Unshielded Drum Core, Wirewound Inductor 550 mA 760mOhm Max 1210 (3225 Metric)

https://www.DiGi-Electronics.com

Tel: +00 852-30501935

RFQ Email: Info@DiGi-Electronics.com

## Purchase and inquiry

| Manufacturer Product Number:          | Manufacturer:                |
|---------------------------------------|------------------------------|
| AISC-1210H-150K-T                     | Abracon LLC                  |
| Series:                               | Product Status:              |
| AISC-1210H                            | Obsolete                     |
| Туре:                                 | Material - Core:             |
| Drum Core, Wirewound                  | Ferrite                      |
| Inductance:                           | Tolerance:                   |
| 15 μΗ                                 | ±10%                         |
| Current Rating (Amps):                | Current - Saturation (Isat): |
| 550 mA                                |                              |
| Shielding:                            | DC Resistance (DCR):         |
| Unshielded                            | 760mOhm Max                  |
| Q @ Freq:                             | Frequency - Self Resonant:   |
| -                                     | 26MHz                        |
| Ratings:                              | Operating Temperature:       |
|                                       | -25°C ~ 85°C                 |
| Inductance Frequency - Test:          | Mounting Type:               |
| 1 MHz                                 | Surface Mount                |
| Package / Case:                       | Supplier Device Package:     |
| 1210 (3225 Metric)                    | 1210                         |
| Size / Dimension:                     | Height - Seated (Max):       |
| 0.138" L x 0.098" W (3.50mm x 2.50mm) | 0.098" (2.50mm)              |
|                                       |                              |