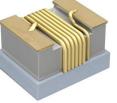

## AISC-1210H-2R7N-T Datasheet

www.digi-electronics.com

DiGi Electronics Part Number AISC-1210H-2R7N-T-DG Manufacturer Abracon LLC Manufacturer Product Number AISC-1210H-2R7N-T Description FIXED IND 2.7UH 1.2A-13 Detailed Description 2.7 µH Unshielded Drum

FIXED IND 2.7UH 1.2A 132MOHM SMD 2.7 µH Unshielded Drum Core, Wirewound Inducto r 1.2 A 132mOhm Max 1210 (3225 Metric)

https://www.DiGi-Electronics.com

Tel: +00 852-30501935

RFQ Email: Info@DiGi-Electronics.com

## Purchase and inquiry

| Manufacturer Product Number:          | Manufacturer:                |
|---------------------------------------|------------------------------|
| AISC-1210H-2R7N-T                     | Abracon LLC                  |
| Series:                               | Product Status:              |
| AISC-1210H                            | Obsolete                     |
| Туре:                                 | Material - Core:             |
| Drum Core, Wirewound                  | Ferrite                      |
| Inductance:                           | Tolerance:                   |
| 2.7 μΗ                                | ±30%                         |
| Current Rating (Amps):                | Current - Saturation (Isat): |
| 1.2 A                                 |                              |
| Shielding:                            | DC Resistance (DCR):         |
| Unshielded                            | 132mOhm Max                  |
| Q @ Freq:                             | Frequency - Self Resonant:   |
| -                                     | 60MHz                        |
| Ratings:                              | Operating Temperature:       |
|                                       | -25°C ~ 85°C                 |
| Inductance Frequency - Test:          | Mounting Type:               |
| 1 MHz                                 | Surface Mount                |
| Package / Case:                       | Supplier Device Package:     |
| 1210 (3225 Metric)                    | 1210                         |
| Size / Dimension:                     | Height - Seated (Max):       |
| 0.138" L x 0.098" W (3.50mm x 2.50mm) | 0.098" (2.50mm)              |
|                                       |                              |