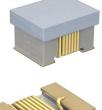

## AISC-1210H-2R7N-T Datasheet

www.digi-electronics.com

DiGi Electronics Part Number AISC-1210H-2R7N-T-DG Manufacturer Abracon LLC Manufacturer Product Number AISC-1210H-2R7N-T Description FIXED IND 2.7UH 1.2A-13 Detailed Description 2.7 µH Unshielded Drum

FIXED IND 2.7UH 1.2A 132MOHM SMD 2.7 µH Unshielded Drum Core, Wirewound Inducto r 1.2 A 132mOhm Max 1210 (3225 Metric)

https://www.DiGi-Electronics.com

Tel: +00 852-30501935

RFQ Email: Info@DiGi-Electronics.com

## Purchase and inquiry

| Manufacturer Product Number:          | Manufacturer:                |
|---------------------------------------|------------------------------|
| AISC-1210H-2R7N-T                     | Abracon LLC                  |
| Series:                               | Product Status:              |
| AISC-1210H                            | Obsolete                     |
| Туре:                                 | Material - Core:             |
| Drum Core, Wirewound                  | Ferrite                      |
| Inductance:                           | Tolerance:                   |
| 2.7 μΗ                                | ±30%                         |
| Current Rating (Amps):                | Current - Saturation (Isat): |
| 1.2 A                                 |                              |
| Shielding:                            | DC Resistance (DCR):         |
| Unshielded                            | 132mOhm Max                  |
| Q @ Freq:                             | Frequency - Self Resonant:   |
| -                                     | 60MHz                        |
| Ratings:                              | Operating Temperature:       |
|                                       | -25°C ~ 85°C                 |
| Inductance Frequency - Test:          | Mounting Type:               |
| 1 MHz                                 | Surface Mount                |
| Package / Case:                       | Supplier Device Package:     |
| 1210 (3225 Metric)                    | 1210                         |
| Size / Dimension:                     | Height - Seated (Max):       |
| 0.138" L x 0.098" W (3.50mm x 2.50mm) | 0.098" (2.50mm)              |
|                                       |                              |