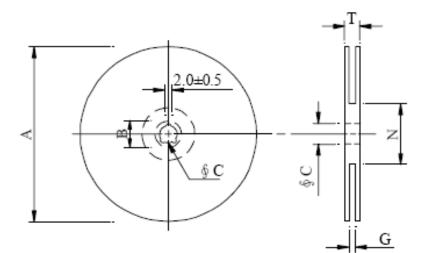

| Α | 330      |
|---|----------|
| В | 21.0±0.8 |
| С | 13.5±0.5 |
| G | 12.6     |
| Ν | 99.5     |
| Т | 17.2     |