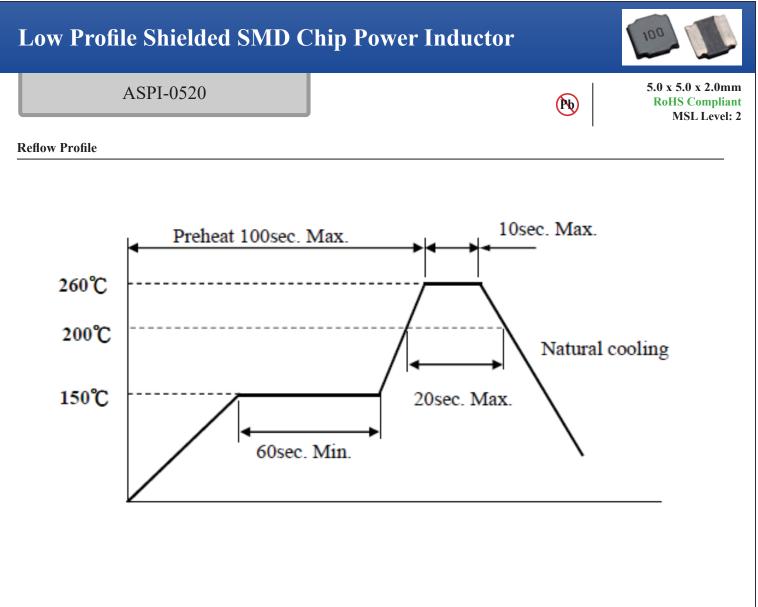

|                  | 1.10                  | 1.20                        |
| ASPI-0520-220 | 22.0       | М                       | 260 |                  | 0.90                  | 1.00                        |
| ASPI-0520-330 | 33.0       | М                       | 430 |                  | 0.80                  | 0.90                        |

### **Test Conditions**

- 1. Inductance is measured in HP-4285A Precision LCR Meter.
- 2. RDC is measured in DU-5011 milli ohm meter.(or equivalent).
- 3. Isat : Based on inductance change (L/Lo :  $\leq$  -30%)
- 4. Irms : Based on temperature rise (T : 40°C TYP.)
- 5. Test Freq: 100KHz, 1Vrms



5101 Hidden Creek Ln Spicewood TX 78669 Phone: 512-371-6159 | Fax: 512-351-8858 For terms and conditions of sales, please visit: www.abracon.com











5101 Hidden Creek Ln Spicewood TX 78669 Phone: 512-371-6159 | Fax: 512-351-8858 For terms and conditions of sales, please visit: www.abracon.com

**REVISED: 06-25-20** 

ABRACON IS ISO9001-2015 CERTIFIED

#### ASPI-0520-3R3M-T Abracon LLC FIXED IND 3.3UH 2.4A 48 MOHMS





5.0 x 5.0 x 2.0mm RoHS Compliant MSL Level: 2

(Pb)

#### Packaging

T2= 2,000pcs/reel

**ASPI-0520** 



| A <sub>0</sub> | 5.40  |
|----------------|-------|
| B <sub>0</sub> | 5.40  |
| K <sub>0</sub> | 2.25  |
| W              | 12.00 |
| Р              | 8.00  |
| Т              | 0.40  |



| Α | 330      |
|---|----------|
| В | 21.0±0.8 |
| С | 13.5±0.5 |
| G | 12.6     |
| Ν | 99.5     |
| Т | 17.2     |

#### **Dimensions: mm**

ATTENTION: Abracon LLC's products are COTS – Commercial-Off-The-Shelf products;