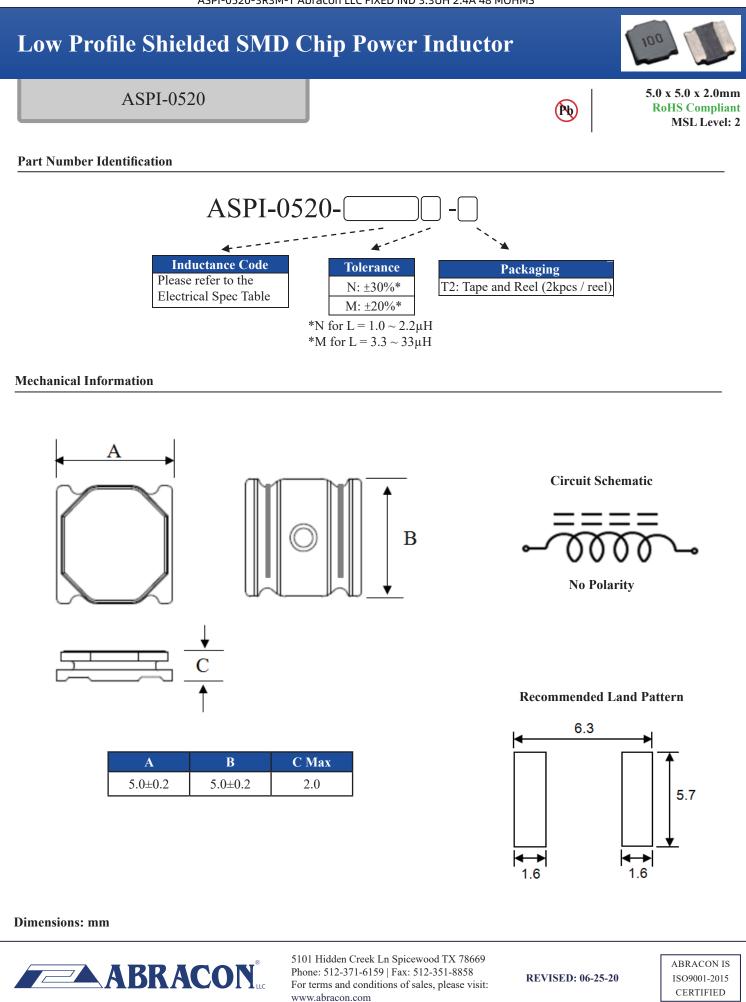

# ASPI-0520

#### Packaging

T2= 2,000pcs/reel

**ASPI-0520** 

| A <sub>0</sub> | 5.40  |
|----------------|-------|
| B <sub>0</sub> | 5.40  |
| K <sub>0</sub> | 2.25  |
| W              | 12.00 |
| Р              | 8.00  |
| Т              | 0.40  |

| Α | 330      |
|---|----------|
| В | 21.0±0.8 |
| С | 13.5±0.5 |
| G | 12.6     |
| Ν | 99.5     |
| Т | 17.2     |

#### **Dimensions: mm**

ATTENTION: Abracon LLC's products are COTS – Commercial-Off-The-Shelf products; suitable for Commercial, Industrial and, where designated, Automotive Applications. Abracon's products are not specifically designed for Military, Aviation, Aerospace, Life-dependent Medical applications or any application requiring high reliability where component failure could result in loss of life and/or property. For applications requiring high reliability and/or presenting an extreme operating environment, written consent and authorization from Abracon LLC is required. Please contact Abracon LLC for more information.