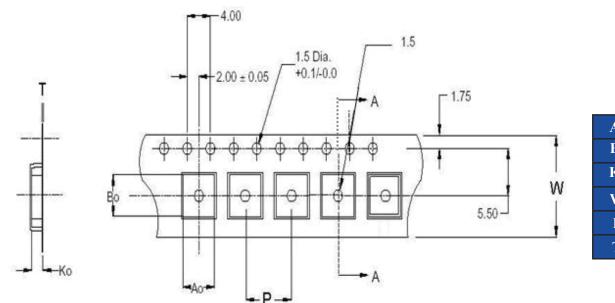

#### Packaging

T2= 2,000pcs/reel

**ASPI-0520** 

| A <sub>0</sub> | 5.40  |
|----------------|-------|
| B <sub>0</sub> | 5.40  |
| K <sub>0</sub> | 2.25  |
| W              | 12.00 |
| Р              | 8.00  |
| Т              | 0.40  |