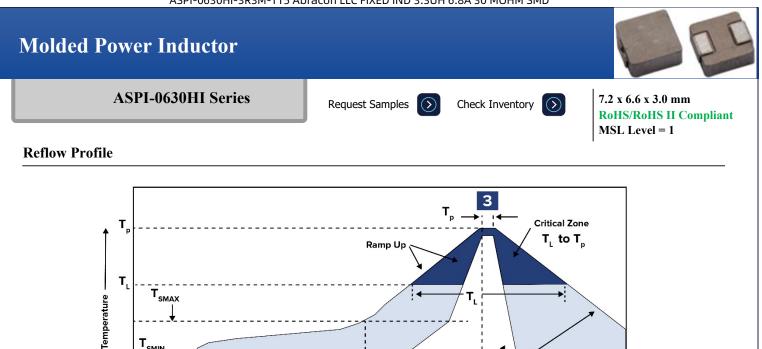

5101 Hidden Creek Ln, Spicewood TX 78669 Phone: 512-371-6159 Fax: 512-351-8858 For terms and conditions of sales, please visit: www.abracon.com

**REVISION B**: 3/31/2022

Ramp Down

2

| Zone | Description | Temperature                                            | Times              |
|------|-------------|--------------------------------------------------------|--------------------|
| 1    | Preheat     | Т <sub>SMIN</sub> ~ Т <sub>SMAX</sub><br>150°С ~ 200°С | $60 \sim 120$ sec. |
| 2    | Reflow      | TL<br>217°C                                            | $60 \sim 90$ sec.  |
| 3    | Peak heat   | Тр<br>255°С±5°С                                        | 10 sec. MAX        |

T<sub>SMIN</sub>

25

Preheat

1

t 25°C to Peak Time -

> 5101 Hidden Creek Ln, Spicewood TX 78669 Phone: 512-371-6159 Fax: 512-351-8858 For terms and conditions of sales, please visit: www.abracon.com

**REVISION B**: 3/31/2022