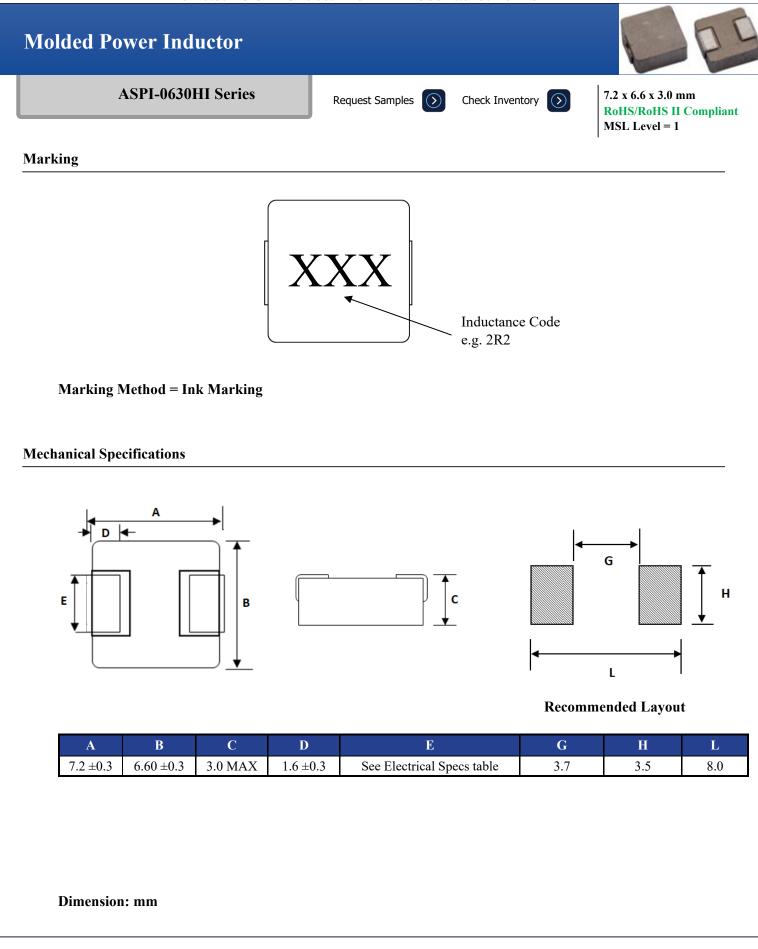

#### **Electrical Specifications**

|                  |            | DCR   |       | Saturation | Temperature         | Dim |
|------------------|------------|-------|-------|------------|---------------------|-----|
| Part Number      | Inductance | Тур   | Max   | Current    | <b>Rise</b> Current | E   |
| Units            | μH         | mΩ    | mΩ    | Α          | Α                   | mm  |
| Symbol           | L          |       |       | Isat       | Irms                |     |
| ASPI-0630HI-R10M | 0.10       | 1.15  | 1.7   | 60.0       | 32.5                | 2.0 |
| ASPI-0630HI-R15M | 0.15       | 1.35  | 2.5   | 52.0       | 26.0                | 2.0 |
| ASPI-0630HI-R20M | 0.20       | 2.45  | 3.0   | 41.0       | 24.0                | 3.0 |
| ASPI-0630HI-R22M | 0.22       | 2.45  | 2.8   | 40.0       | 23.0                | 3.0 |
| ASPI-0630HI-R33M | 0.33       | 3.1   | 3.9   | 30.0       | 20.0                | 3.0 |
| ASPI-0630HI-R47M | 0.47       | 4.0   | 4.2   | 26.0       | 17.5                | 3.0 |
| ASPI-0630HI-R56M | 0.56       | 4.8   | 5.0   | 25.5       | 16.5                | 3.0 |
| ASPI-0630HI-R68M | 0.68       | 4.95  | 5.5   | 25.0       | 15.5                | 3.0 |
| ASPI-0630HI-R82M | 0.82       | 7.15  | 8.0   | 24.0       | 13.0                | 3.0 |
| ASPI-0630HI-1R0M | 1.0        | 9.3   | 10.0  | 22.0       | 11.0                | 3.0 |
| ASPI-0630HI-1R2M | 1.2        | 11.6  | 13.0  | 20.0       | 10.0                | 3.0 |
| ASPI-0630HI-1R5M | 1.5        | 13.5  | 15.0  | 18.0       | 9.0                 | 3.0 |
| ASPI-0630HI-1R8M | 1.8        | 14.9  | 18.0  | 16.0       | 8.5                 | 3.0 |
| ASPI-0630HI-2R2M | 2.2        | 18.3  | 20.0  | 14.0       | 8.0                 | 3.0 |
| ASPI-0630HI-3R3M | 3.3        | 28.0  | 30.0  | 13.5       | 6.0                 | 3.0 |
| ASPI-0630HI-4R7M | 4.7        | 38.0  | 40.0  | 10.0       | 5.5                 | 3.0 |
| ASPI-0630HI-5R6M | 5.6        | 46.9  | 50.0  | 9.0        | 5.0                 | 3.0 |
| ASPI-0630HI-6R8M | 6.8        | 54.8  | 60.0  | 8.0        | 4.5                 | 3.0 |
| ASPI-0630HI-8R2M | 8.2        | 61.5  | 68.0  | 7.5        | 4.0                 | 3.0 |
| ASPI-0630HI-100M | 10.0       | 102.5 | 105.0 | 7.0        | 3.0                 | 3.0 |