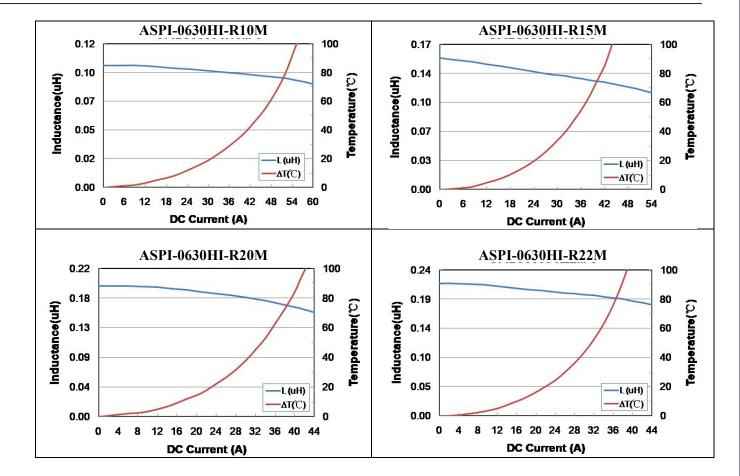

#### **Electrical Specifications**

|                  |            | DCR   |       | Saturation | Temperature         | Dim |
|------------------|------------|-------|-------|------------|---------------------|-----|
| Part Number      | Inductance | Тур   | Max   | Current    | <b>Rise</b> Current | E   |
| Units            | μH         | mΩ    | mΩ    | Α          | Α                   | mm  |
| Symbol           | L          |       |       | Isat       | Irms                |     |
| ASPI-0630HI-R10M | 0.10       | 1.15  | 1.7   | 60.0       | 32.5                | 2.0 |
| ASPI-0630HI-R15M | 0.15       | 1.35  | 2.5   | 52.0       | 26.0                | 2.0 |
| ASPI-0630HI-R20M | 0.20       | 2.45  | 3.0   | 41.0       | 24.0                | 3.0 |
| ASPI-0630HI-R22M | 0.22       | 2.45  | 2.8   | 40.0       | 23.0                | 3.0 |
| ASPI-0630HI-R33M | 0.33       | 3.1   | 3.9   | 30.0       | 20.0                | 3.0 |
| ASPI-0630HI-R47M | 0.47       | 4.0   | 4.2   | 26.0       | 17.5                | 3.0 |
| ASPI-0630HI-R56M | 0.56       | 4.8   | 5.0   | 25.5       | 16.5                | 3.0 |
| ASPI-0630HI-R68M | 0.68       | 4.95  | 5.5   | 25.0       | 15.5                | 3.0 |
| ASPI-0630HI-R82M | 0.82       | 7.15  | 8.0   | 24.0       | 13.0                | 3.0 |
| ASPI-0630HI-1R0M | 1.0        | 9.3   | 10.0  | 22.0       | 11.0                | 3.0 |
| ASPI-0630HI-1R2M | 1.2        | 11.6  | 13.0  | 20.0       | 10.0                | 3.0 |
| ASPI-0630HI-1R5M | 1.5        | 13.5  | 15.0  | 18.0       | 9.0                 | 3.0 |
| ASPI-0630HI-1R8M | 1.8        | 14.9  | 18.0  | 16.0       | 8.5                 | 3.0 |
| ASPI-0630HI-2R2M | 2.2        | 18.3  | 20.0  | 14.0       | 8.0                 | 3.0 |
| ASPI-0630HI-3R3M | 3.3        | 28.0  | 30.0  | 13.5       | 6.0                 | 3.0 |
| ASPI-0630HI-4R7M | 4.7        | 38.0  | 40.0  | 10.0       | 5.5                 | 3.0 |
| ASPI-0630HI-5R6M | 5.6        | 46.9  | 50.0  | 9.0        | 5.0                 | 3.0 |
| ASPI-0630HI-6R8M | 6.8        | 54.8  | 60.0  | 8.0        | 4.5                 | 3.0 |
| ASPI-0630HI-8R2M | 8.2        | 61.5  | 68.0  | 7.5        | 4.0                 | 3.0 |
| ASPI-0630HI-100M | 10.0       | 102.5 | 105.0 | 7.0        | 3.0                 | 3.0 |

#### **Typical Performance Graphs**

5101 Hidden Creek Ln, Spicewood TX 78669 Phone: 512-371-6159 Fax: 512-351-8858 For terms and conditions of sales, please visit: www.abracon.com

**REVISION B: 3/31/2022** 