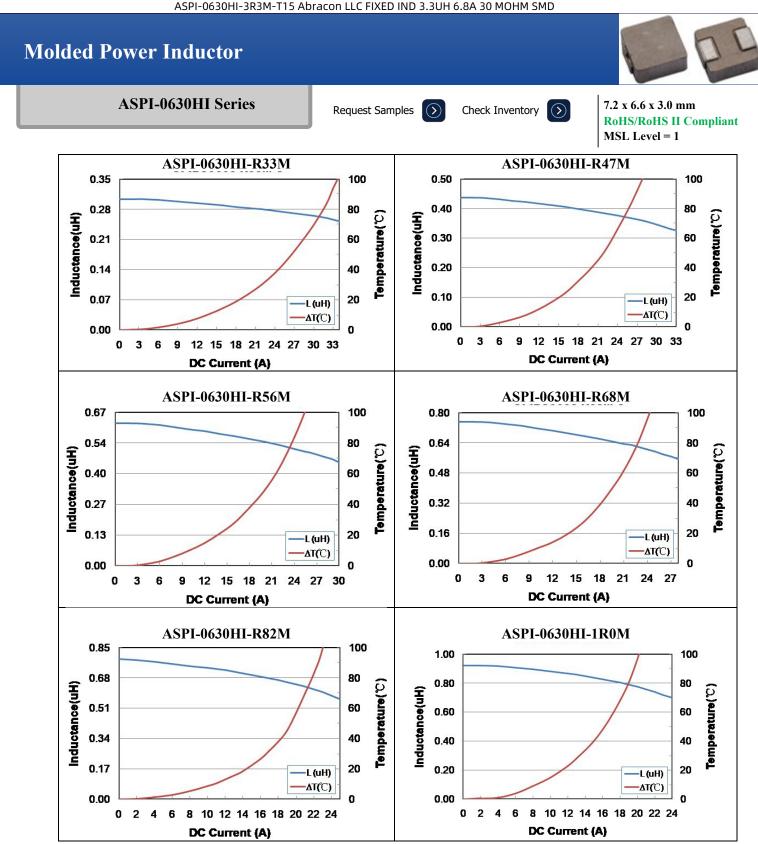

#### **Typical Performance Graphs**

5101 Hidden Creek Ln, Spicewood TX 78669 Phone: 512-371-6159 Fax: 512-351-8858 For terms and conditions of sales, please visit: www.abracon.com

**REVISION B: 3/31/2022** 

#### **Electrical Specifications**

|                  |            | DCR   |       | Saturation | Temperature         | Dim |
|------------------|------------|-------|-------|------------|---------------------|-----|
| Part Number      | Inductance | Тур   | Max   | Current    | <b>Rise</b> Current | E   |
| Units            | μH         | mΩ    | mΩ    | Α          | Α                   | mm  |
| Symbol           | L          |       |       | Isat       | Irms                |     |
| ASPI-0630HI-R10M | 0.10       | 1.15  | 1.7   | 60.0       | 32.5                | 2.0 |
| ASPI-0630HI-R15M | 0.15       | 1.35  | 2.5   | 52.0       | 26.0                | 2.0 |
| ASPI-0630HI-R20M | 0.20       | 2.45  | 3.0   | 41.0       | 24.0                | 3.0 |
| ASPI-0630HI-R22M | 0.22       | 2.45  | 2.8   | 40.0       | 23.0                | 3.0 |
| ASPI-0630HI-R33M | 0.33       | 3.1   | 3.9   | 30.0       | 20.0                | 3.0 |
| ASPI-0630HI-R47M | 0.47       | 4.0   | 4.2   | 26.0       | 17.5                | 3.0 |
| ASPI-0630HI-R56M | 0.56       | 4.8   | 5.0   | 25.5       | 16.5                | 3.0 |
| ASPI-0630HI-R68M | 0.68       | 4.95  | 5.5   | 25.0       | 15.5                | 3.0 |
| ASPI-0630HI-R82M | 0.82       | 7.15  | 8.0   | 24.0       | 13.0                | 3.0 |
| ASPI-0630HI-1R0M | 1.0        | 9.3   | 10.0  | 22.0       | 11.0                | 3.0 |
| ASPI-0630HI-1R2M | 1.2        | 11.6  | 13.0  | 20.0       | 10.0                | 3.0 |
| ASPI-0630HI-1R5M | 1.5        | 13.5  | 15.0  | 18.0       | 9.0                 | 3.0 |
| ASPI-0630HI-1R8M | 1.8        | 14.9  | 18.0  | 16.0       | 8.5                 | 3.0 |
| ASPI-0630HI-2R2M | 2.2        | 18.3  | 20.0  | 14.0       | 8.0                 | 3.0 |
| ASPI-0630HI-3R3M | 3.3        | 28.0  | 30.0  | 13.5       | 6.0                 | 3.0 |
| ASPI-0630HI-4R7M | 4.7        | 38.0  | 40.0  | 10.0       | 5.5                 | 3.0 |
| ASPI-0630HI-5R6M | 5.6        | 46.9  | 50.0  | 9.0        | 5.0                 | 3.0 |
| ASPI-0630HI-6R8M | 6.8        | 54.8  | 60.0  | 8.0        | 4.5                 | 3.0 |
| ASPI-0630HI-8R2M | 8.2        | 61.5  | 68.0  | 7.5        | 4.0                 | 3.0 |
| ASPI-0630HI-100M | 10.0       | 102.5 | 105.0 | 7.0        | 3.0                 | 3.0 |