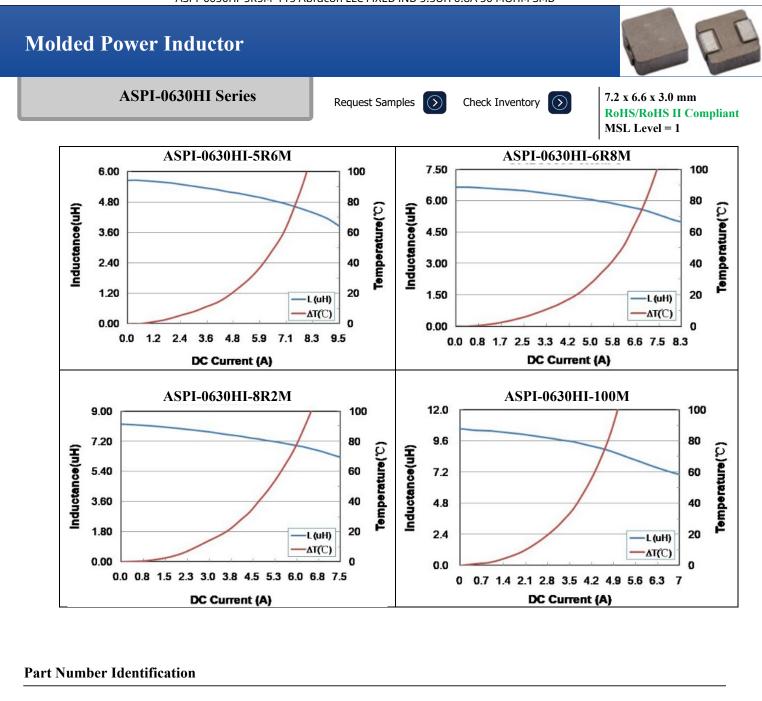

#### **Typical Performance Graphs**

5101 Hidden Creek Ln, Spicewood TX 78669 Phone: 512-371-6159 Fax: 512-351-8858 For terms and conditions of sales, please visit: www.abracon.com

**REVISION B: 3/31/2022** 

#### **Electrical Specifications**

|                  |            | DCR   |       | Saturation | Temperature         | Dim |
|------------------|------------|-------|-------|------------|---------------------|-----|
| Part Number      | Inductance | Тур   | Max   | Current    | <b>Rise</b> Current | E   |
| Units            | μH         | mΩ    | mΩ    | Α          | Α                   | mm  |
| Symbol           | L          |       |       | Isat       | Irms                |     |
| ASPI-0630HI-R10M | 0.10       | 1.15  | 1.7   | 60.0       | 32.5                | 2.0 |
| ASPI-0630HI-R15M | 0.15       | 1.35  | 2.5   | 52.0       | 26.0                | 2.0 |
| ASPI-0630HI-R20M | 0.20       | 2.45  | 3.0   | 41.0       | 24.0                | 3.0 |
| ASPI-0630HI-R22M | 0.22       | 2.45  | 2.8   | 40.0       | 23.0                | 3.0 |
| ASPI-0630HI-R33M | 0.33       | 3.1   | 3.9   | 30.0       | 20.0                | 3.0 |
| ASPI-0630HI-R47M | 0.47       | 4.0   | 4.2   | 26.0       | 17.5                | 3.0 |
| ASPI-0630HI-R56M | 0.56       | 4.8   | 5.0   | 25.5       | 16.5                | 3.0 |
| ASPI-0630HI-R68M | 0.68       | 4.95  | 5.5   | 25.0       | 15.5                | 3.0 |
| ASPI-0630HI-R82M | 0.82       | 7.15  | 8.0   | 24.0       | 13.0                | 3.0 |
| ASPI-0630HI-1R0M | 1.0        | 9.3   | 10.0  | 22.0       | 11.0                | 3.0 |
| ASPI-0630HI-1R2M | 1.2        | 11.6  | 13.0  | 20.0       | 10.0                | 3.0 |
| ASPI-0630HI-1R5M | 1.5        | 13.5  | 15.0  | 18.0       | 9.0                 | 3.0 |
| ASPI-0630HI-1R8M | 1.8        | 14.9  | 18.0  | 16.0       | 8.5                 | 3.0 |
| ASPI-0630HI-2R2M | 2.2        | 18.3  | 20.0  | 14.0       | 8.0                 | 3.0 |
| ASPI-0630HI-3R3M | 3.3        | 28.0  | 30.0  | 13.5       | 6.0                 | 3.0 |
| ASPI-0630HI-4R7M | 4.7        | 38.0  | 40.0  | 10.0       | 5.5                 | 3.0 |
| ASPI-0630HI-5R6M | 5.6        | 46.9  | 50.0  | 9.0        | 5.0                 | 3.0 |
| ASPI-0630HI-6R8M | 6.8        | 54.8  | 60.0  | 8.0        | 4.5                 | 3.0 |
| ASPI-0630HI-8R2M | 8.2        | 61.5  | 68.0  | 7.5        | 4.0                 | 3.0 |
| ASPI-0630HI-100M | 10.0       | 102.5 | 105.0 | 7.0        | 3.0                 | 3.0 |