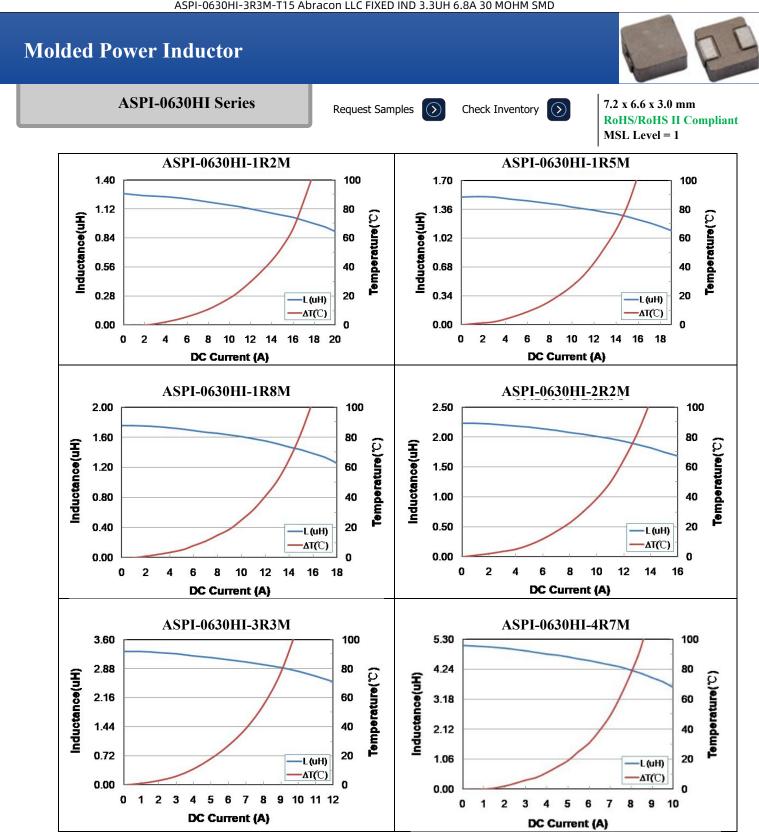

#### **Typical Performance Graphs**

5101 Hidden Creek Ln, Spicewood TX 78669 Phone: 512-371-6159 Fax: 512-351-8858 For terms and conditions of sales, please visit: www.abracon.com

**REVISION B: 3/31/2022** 

#### **Electrical Specifications**

|                  |            | DCR   |       | Saturation | Temperature         | Dim |
|------------------|------------|-------|-------|------------|---------------------|-----|
| Part Number      | Inductance | Тур   | Max   | Current    | <b>Rise</b> Current | E   |
| Units            | μH         | mΩ    | mΩ    | Α          | Α                   | mm  |
| Symbol           | L          |       |       | Isat       | Irms                |     |
| ASPI-0630HI-R10M | 0.10       | 1.15  | 1.7   | 60.0       | 32.5                | 2.0 |
| ASPI-0630HI-R15M | 0.15       | 1.35  | 2.5   | 52.0       | 26.0                | 2.0 |
| ASPI-0630HI-R20M | 0.20       | 2.45  | 3.0   | 41.0       | 24.0                | 3.0 |
| ASPI-0630HI-R22M | 0.22       | 2.45  | 2.8   | 40.0       | 23.0                | 3.0 |
| ASPI-0630HI-R33M | 0.33       | 3.1   | 3.9   | 30.0       | 20.0                | 3.0 |
| ASPI-0630HI-R47M | 0.47       | 4.0   | 4.2   | 26.0       | 17.5                | 3.0 |
| ASPI-0630HI-R56M | 0.56       | 4.8   | 5.0   | 25.5       | 16.5                | 3.0 |
| ASPI-0630HI-R68M | 0.68       | 4.95  | 5.5   | 25.0       | 15.5                | 3.0 |
| ASPI-0630HI-R82M | 0.82       | 7.15  | 8.0   | 24.0       | 13.0                | 3.0 |
| ASPI-0630HI-1R0M | 1.0        | 9.3   | 10.0  | 22.0       | 11.0                | 3.0 |
| ASPI-0630HI-1R2M | 1.2        | 11.6  | 13.0  | 20.0       | 10.0                | 3.0 |
| ASPI-0630HI-1R5M | 1.5        | 13.5  | 15.0  | 18.0       | 9.0                 | 3.0 |
| ASPI-0630HI-1R8M | 1.8        | 14.9  | 18.0  | 16.0       | 8.5                 | 3.0 |
| ASPI-0630HI-2R2M | 2.2        | 18.3  | 20.0  | 14.0       | 8.0                 | 3.0 |
| ASPI-0630HI-3R3M | 3.3        | 28.0  | 30.0  | 13.5       | 6.0                 | 3.0 |
| ASPI-0630HI-4R7M | 4.7        | 38.0  | 40.0  | 10.0       | 5.5                 | 3.0 |
| ASPI-0630HI-5R6M | 5.6        | 46.9  | 50.0  | 9.0        | 5.0                 | 3.0 |
| ASPI-0630HI-6R8M | 6.8        | 54.8  | 60.0  | 8.0        | 4.5                 | 3.0 |
| ASPI-0630HI-8R2M | 8.2        | 61.5  | 68.0  | 7.5        | 4.0                 | 3.0 |
| ASPI-0630HI-100M | 10.0       | 102.5 | 105.0 | 7.0        | 3.0                 | 3.0 |