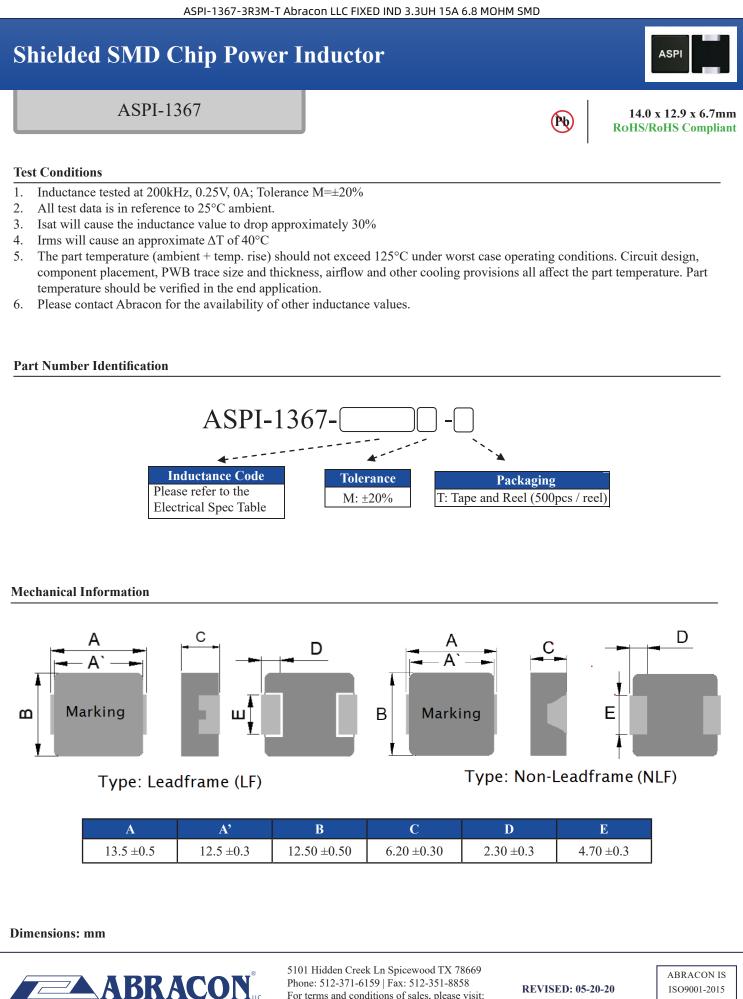

5101 Hidden Creek Ln Spicewood TX 78669 Phone: 512-371-6159 | Fax: 512-351-8858 For terms and conditions of sales, please visit: www.abracon.com

**REVISED: 05-20-20** 

ABRACON IS ISO9001-2015 CERTIFIED

| B <sub>0</sub> | BZ       | $\mathbf{A}_{0}$ | Az      | K <sub>0</sub> | Р        | W      | F        | Т         |
|----------------|----------|------------------|---------|----------------|----------|--------|----------|-----------|
| 14.1±0.1       | 13.0±0.1 | 12.9±0.1         | 7.0±0.1 | 7.0±0.1        | 16.0±0.1 | 24±0.3 | 11.5±0.1 | 0.35±0.05 |

| Α   | В      | С              | D          |
|-----|--------|----------------|------------|
| 330 | 100 ±2 | 13.0 +0.5/-0.2 | 24.4 +2/-0 |

#### **Dimensions: mm**

ATTENTION: Abracon LLC's products are COTS – Commercial-Off-The-Shelf products; suitable for Commercial, Industrial and, where designated, Automotive Applications. Abracon's products are not specifically designed for Military, Aviation, Aerospace, Life-dependent Medical applications or any application requiring high reliability where component failure could result in loss of life and/or property. For applications requiring high reliability and/or presenting an extreme operating environment, written consent and authorization from Abracon LLC is required. Please contact Abracon LLC for more information.