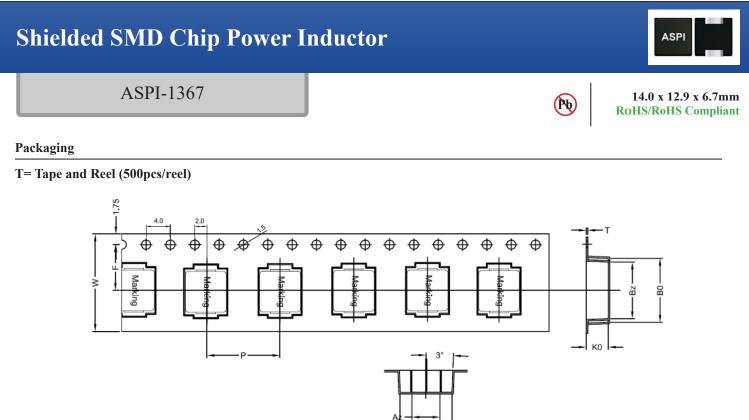

5101 Hidden Creek Ln Spicewood TX 78669 Phone: 512-371-6159 | Fax: 512-351-8858 For terms and conditions of sales, please visit: www.abracon.com

**REVISED: 05-20-20** 

ABRACON IS ISO9001-2015 CERTIFIED

| B <sub>0</sub> | BZ       | $\mathbf{A}_{0}$ | Az      | K <sub>0</sub> | Р        | W      | F        | Т         |
|----------------|----------|------------------|---------|----------------|----------|--------|----------|-----------|
| 14.1±0.1       | 13.0±0.1 | 12.9±0.1         | 7.0±0.1 | 7.0±0.1        | 16.0±0.1 | 24±0.3 | 11.5±0.1 | 0.35±0.05 |