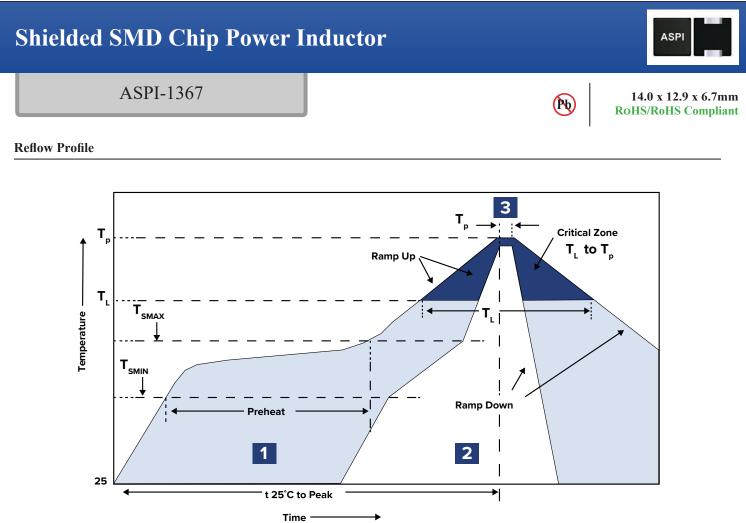

For terms and conditions of sales, please visit: www.abracon.com

**REVISED: 05-20-20** 

ISO9001-2015 CERTIFIED

| Zone | Description    | Temperature                                                                                   | Time          |
|------|----------------|-----------------------------------------------------------------------------------------------|---------------|
| 1    | Preheat / Soak | $\begin{array}{c} T_{_{SMIN}} \sim T_{_{SMAX}} \\ 150^{\circ}C \sim 200^{\circ}C \end{array}$ | 60 ~ 180 sec. |
| 2    | Reflow         | T <sub>L</sub><br>217°C                                                                       | 60 ~ 150 sec. |
| 3    | Peak heat      | Т <sub>Р</sub><br>260°С                                                                       | 10 sec. MAX   |