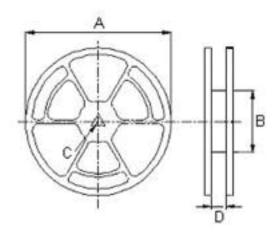

| Α   | В      | С              | D          |
|-----|--------|----------------|------------|
| 330 | 100 ±2 | 13.0 +0.5/-0.2 | 24.4 +2/-0 |