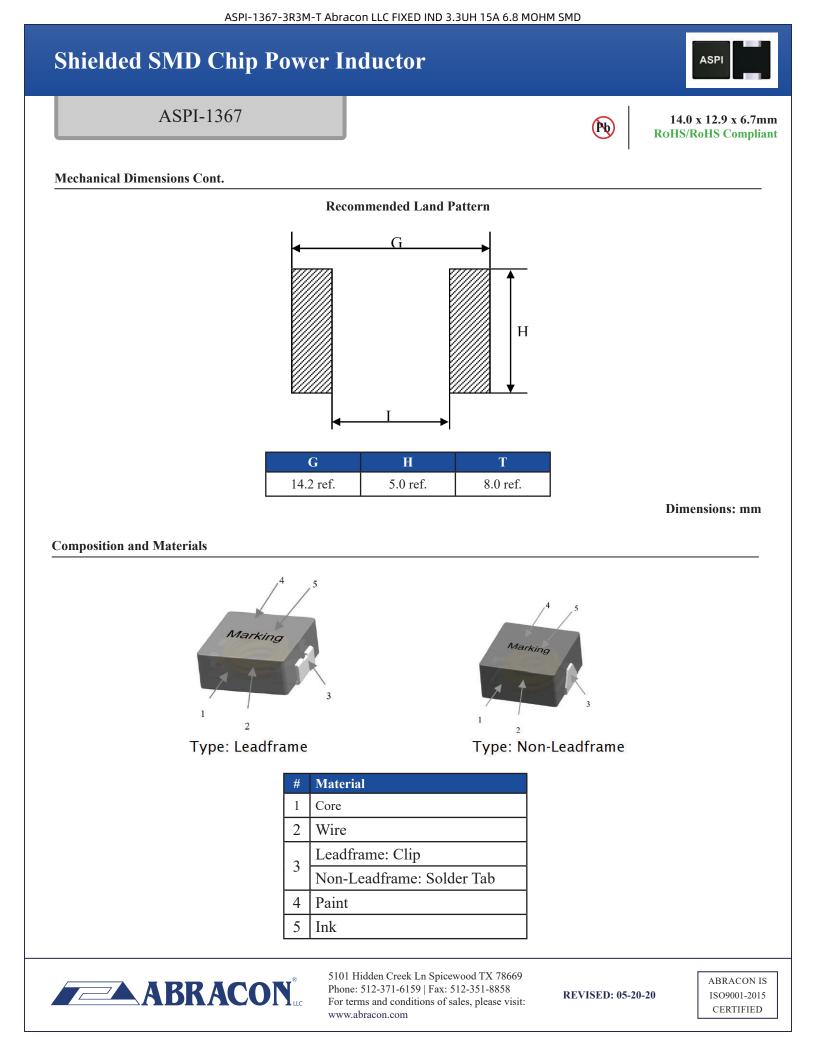

\*Lead Type: NLF=Non-Leadframe, LF=Leadframe

5101 Hidden Creek Ln Spicewood TX 78669 Phone: 512-371-6159 | Fax: 512-351-8858 For terms and conditions of sales, please visit: www.abracon.com

**REVISED: 05-20-20** 