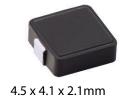

# Purchase and inquiry

| Manufacturer Product Number:          | Manufacturer:                |
|---------------------------------------|------------------------------|
| ASPI-4020HI-1R5M-T                    | Abracon LLC                  |
| Series:                               | Product Status:              |
| ASPI-4020HI                           | Active                       |
| Type:                                 | Material - Core:             |
| Molded                                | Iron Alloy                   |
| Inductance:                           | Tolerance:                   |
| 1.5 µН                                | ±20%                         |
| Current Rating (Amps):                | Current - Saturation (Isat): |
| 4 A                                   | 6A                           |
| Shielding:                            | DC Resistance (DCR):         |
| Shielded                              | 46mOhm Max                   |
| Q @ Freq:                             | Frequency - Self Resonant:   |
| - 영영 이 전 이 이 가슴을 걸려 있다. (이 아이지)       |                              |
| Ratings:                              | Operating Temperature:       |
| -                                     | -55°C ~ 155°C                |
| Inductance Frequency - Test:          | Mounting Type:               |
| 100 kHz                               | Surface Mount                |
| Package / Case:                       | Supplier Device Package:     |
| Nonstandard                           | 4020                         |
| Size / Dimension:                     | Height - Seated (Max):       |
| 0.177" L x 0.161" W (4.50mm x 4.10mm) | 0.083" (2.10mm)              |

# 4.4 x 4.2 x 2.0mm

Shielded Power Inductor