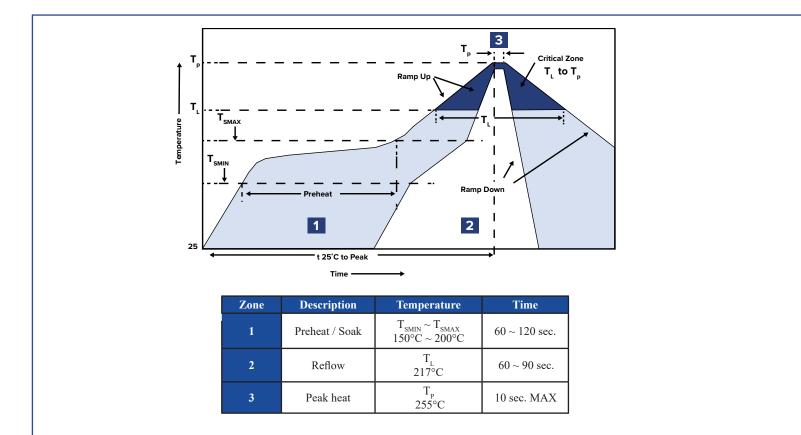

#### > **REFLOW PROFILE**

5101 Hidden Creek Lane Spicewood TX 78669 Phone: 512-371-6159 | Fax: 512-351-8858 For terms and conditions of sale please visit: www.abracon.com