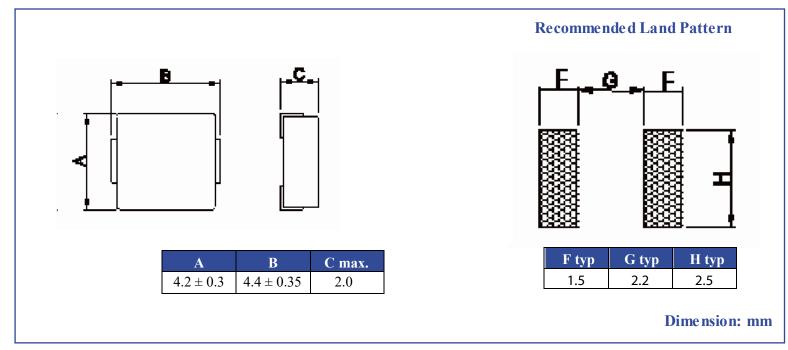

| 4.5              |
| ASPI-4020HI-3R3                                | 3.3   | М         | 87               | 4.0              | 3.3              |
| ASPI-4020HI-4R7                                | 4.7   | М         | 105              | 3.0              | 2.8              |
| ASPI-4020HI-6R8                                | 6.8   | М         | 175              | 2.5              | 2.4              |

 $I_{sat}$  would cause inductance to drop by about 30%.  $I_{rms}$  would cause an  $\Delta T$  of about 40°C.

## > PART NUMBER IDENTIFICATION





5101 Hidden Creek Lane Spicewood TX 78669 Phone: 512-371-6159 | Fax: 512-351-8858 For terms and conditions of sale please visit: www.abracon.com REVISED: 04/15/2020







# ASPI-4020HI

RoHS/RoHS II Compliant MSL = 1

## **OUTLINE DRAWING:**



#### > **REFLOW PROFILE**





5101 Hidden Creek Lane Spicewood TX 78669 Phone: 512-371-6159 | Fax: 512-351-8858 For terms and conditions of sale please visit: www.abracon.com

#### REVISED: 04/15/2020

ABRACON IS ISO9001-2015 CERTIFIED

# Shielded Power Inductor

MSL = 1

(Pb) RoHS/RoHS II Compliant



ASPI-4020HI

#### **TAPE & REEL** >

#### Packing



ATTENTION: Abracon LLC's products are COTS – Commercial-Off-The-Shelf products; suitable for Commercial, Industrial and, where designated, Automotive Applications. Abracon's products are not specifically designed for Military, Aviation, Aerospace, Life-dependent Medical applications or any application requiring high reliability where component failure could result in loss of life and/or property. For applications requiring high reliabil