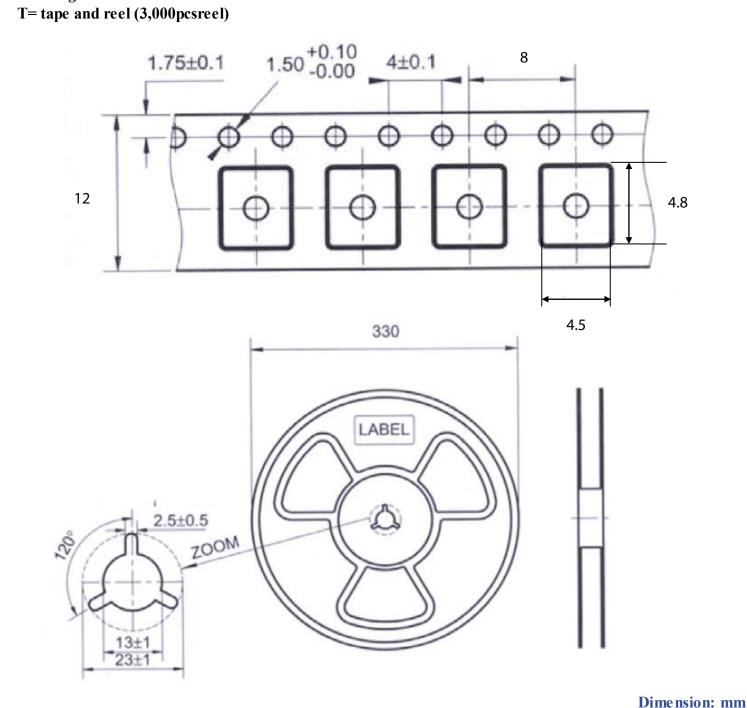

#### **TAPE & REEL** >

#### Packing

ATTENTION: Abracon LLC's products are COTS – Commercial-Off-The-Shelf products; suitable for Commercial, Industrial and, where designated, Automotive Applications. Abracon's products are not specifically designed for Military, Aviation, Aerospace, Life-dependent Medical applications or any application requiring high reliability where component failure could result in loss of life and/or property. For applications requiring high reliability and/or presenting an extreme operating environment, written consent and authorization from Abracon LLC is required. Please contact Abracon LLC for more information.