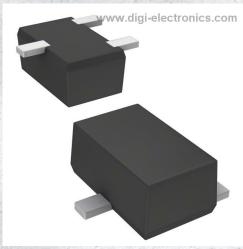

## **DSA5002S0L Datasheet**

| DiGi Electronics Part Number | DSA5002S0L-DG                                                                        |
|------------------------------|--------------------------------------------------------------------------------------|
| Manufacturer                 | Panasonic Electronic Components                                                      |
| Manufacturer Product Number  | DSA5002S0L                                                                           |
| Description                  | TRANS PNP 50V 0.5A SMINI3                                                            |
| Detailed Description         | Bipolar (BJT) Transistor PNP 50 V 500 mA 130MHz 1<br>50 mW Surface Mount SMini3-F2-B |

## Purchase and inquiry

| Manufacturer Product Number:                 | Manufacturer:                          |
|----------------------------------------------|----------------------------------------|
| DSA5002S0L                                   | Panasonic Electronic Components        |
| Series:                                      | Product Status:                        |
|                                              | Discontinued at Digi-Key               |
| Transistor Type:                             | Current - Collector (Ic) (Max):        |
| PNP                                          | 500 mA                                 |
| Voltage - Collector Emitter Breakdown (Max): | Vce Saturation (Max) @ lb, lc:         |
| 50 V                                         | 600mV @ 30mA, 300mA                    |
| Current - Collector Cutoff (Max):            | DC Current Gain (hFE) (Min) @ lc, Vce: |
| 100nA (ICBO)                                 | 170 @ 150mA, 10V                       |
| Power - Max:                                 | Frequency - Transition:                |
| 150 mW                                       | 130MHz                                 |
| Operating Temperature:                       | Mounting Type:                         |
| 150°C (TJ)                                   | Surface Mount                          |
| Package / Case:                              | Supplier Device Package:               |
| SC-85                                        | SMini3-F2-B                            |
| Base Product Number:                         |                                        |
| DSA5002                                      |                                        |