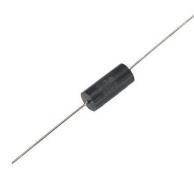

18M222KLF

MOLDED UNSHIELDED RF COILS AXL

22 μH Unshielded Molded Inductor 240 mA 2.20hm Max Axial

https://www.DiGi-Electronics.com

Tel: +00 852-30501935

RFQ Email: Info@DiGi-Electronics.com

DiGi is a global authorized distributor of electronic components.