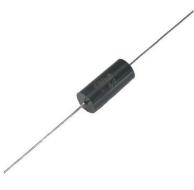

Manufacturer

Detailed Description

19F393MLF-DG

Gowanda Electronics

19F393MLF

MOLDED UNSHIELDED RF COILS AXL

390 μH Unshielded Molded Inductor 189 mA 7.80h m Max Axial

https://www.DiGi-Electronics.com

## Purchase and inquiry

| Manufacturer Product Number:             | Manufacturer:                |
|------------------------------------------|------------------------------|
| 19F393MLF                                | Gowanda Electronics          |
| Series:                                  | Product Status:              |
| 19F                                      | Active                       |
| Туре:                                    | Material - Core:             |
| Molded                                   | Ferrite                      |
| Inductance:                              | Tolerance:                   |
| 390 µН                                   | ±20%                         |
| Current Rating (Amps):                   | Current - Saturation (Isat): |
| 189 mA                                   |                              |
| Shielding:                               | DC Resistance (DCR):         |
| Unshielded                               | 7.80hm Max                   |
| Q @ Freq:                                | Frequency - Self Resonant:   |
|                                          | 4.5MHz                       |
| Ratings:                                 | Operating Temperature:       |
|                                          | -55°C ~ 125°C                |
| Features:                                | Mounting Type:               |
|                                          | Through Hole                 |
| Package / Case:                          | Supplier Device Package:     |
| Axial                                    | Axial                        |
| Size / Dimension:                        | Height - Seated (Max):       |
| 0.190" Dia x 0.440" L (4.83mm x 11.18mm) |                              |