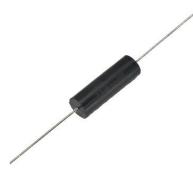

## 28M221KLF Datasheet

www.digi-electronics.com

| DiGi Electronics Part Number |
|------------------------------|
|                              |

Manufacturer Product Number

Description

Manufacturer

**Detailed Description** 

28M221KLF-DG Gowanda Electronics 28M221KLF

AXIAL MOLDED UNSHIELDED INDUCTOR

2.2 µH Unshielded Molded Inductor 1.6 A 160mOhm Max Axial

https://www.DiGi-Electronics.com

Tel: +00 852-30501935

RFQ Email: Info@DiGi-Electronics.com

## Purchase and inquiry

| Manufacturer Product Number: | Manufacturer:                            |
|------------------------------|------------------------------------------|
| 28M221KLF                    | Gowanda Electronics                      |
| Series:                      | Product Status:                          |
| 28M                          | Active                                   |
| Туре:                        | Material - Core:                         |
| Molded                       | Phenolic                                 |
| Inductance:                  | Tolerance:                               |
| 2.2 μΗ                       | ±10%                                     |
| Current Rating (Amps):       | Current - Saturation (Isat):             |
| 1.6 A                        |                                          |
| Shielding:                   | DC Resistance (DCR):                     |
| Unshielded                   | 160mOhm Max                              |
| Q @ Freq:                    | Frequency - Self Resonant:               |
| 60 @ 7.9MHz                  | 125MHz                                   |
| Ratings:                     | Operating Temperature:                   |
|                              | -55°C ~ 105°C                            |
| Inductance Frequency - Test: | Features:                                |
| 7.9 MHz                      |                                          |
| Mounting Type:               | Package / Case:                          |
| Through Hole                 | Axial                                    |
| Supplier Device Package:     | Size / Dimension:                        |
| Axial                        | 0.281" Dia x 0.900" L (7.14mm x 22.86mm) |
| Height - Seated (Max):       |                                          |
|                              |                                          |