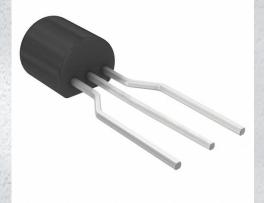

## **BC237BZL1** Datasheet

www.digi-electronics.com

DiGi Electronics Part Number

Manufacturer

Manufacturer Product Number

Description

**Detailed Description** 

BC237BZL1-DG

onsemi

BC237BZL1

TRANS NPN 45V 0.1A TO92

Bipolar (BJT) Transistor NPN 45 V 100 mA 200MHz 3 50 mW Through Hole TO-92 (TO-226)

https://www.DiGi-Electronics.com

Tel: +00 852-30501935

RFQ Email: Info@DiGi-Electronics.com

## Purchase and inquiry

| Manufacturer Product Number:                 | Manufacturer:                          |
|----------------------------------------------|----------------------------------------|
| BC237BZL1                                    | onsemi                                 |
| Series:                                      | Product Status:                        |
|                                              | Obsolete                               |
| Transistor Type:                             | Current - Collector (Ic) (Max):        |
| NPN                                          | 100 mA                                 |
| Voltage - Collector Emitter Breakdown (Max): | Vce Saturation (Max) @ lb, lc:         |
| 45 V                                         | 600mV @ 5mA, 100mA                     |
| Current - Collector Cutoff (Max):            | DC Current Gain (hFE) (Min) @ lc, Vce: |
| 15nA                                         | 200 @ 2mA, 5V                          |
| Power - Max:                                 | Frequency - Transition:                |
| 350 mW                                       | 200MHz                                 |
| Operating Temperature:                       | Mounting Type:                         |
| -55°C ~ 150°C (TJ)                           | Through Hole                           |
| Package / Case:                              | Supplier Device Package:               |
| TO-226-3, TO-92-3 Long Body (Formed Leads)   | TO-92 (TO-226)                         |
| Base Product Number:                         |                                        |
| BC237                                        |                                        |