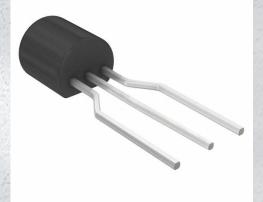

## **BC337ZL1G Datasheet**

www.digi-electronics.com

DiGi Electronics Part Number Manufacturer Manufacturer Product Number

Description

**Detailed Description** 

BC337ZL1G-DG

onsemi

BC337ZL1G

TRANS NPN 45V 0.8A TO92

Bipolar (BJT) Transistor NPN 45 V 800 mA 210MHz 6 25 mW Through Hole TO-92 (TO-226)

https://www.DiGi-Electronics.com

Tel: +00 852-30501935

RFQ Email: Info@DiGi-Electronics.com

DiGi is a global authorized distributor of electronic components.

## Purchase and inquiry

| Manufacturer Product Number:                 | Manufacturer:                          |
|----------------------------------------------|----------------------------------------|
| BC337ZL1G                                    | onsemi                                 |
| Series:                                      | Product Status:                        |
|                                              | Obsolete                               |
| Transistor Type:                             | Current - Collector (Ic) (Max):        |
| NPN                                          | 800 mA                                 |
| Voltage - Collector Emitter Breakdown (Max): | Vce Saturation (Max) @ lb, lc:         |
| 45 V                                         | 700mV @ 50mA, 500mA                    |
| Current - Collector Cutoff (Max):            | DC Current Gain (hFE) (Min) @ Ic, Vce: |
| 100nA                                        | 100 @ 100mA, 1V                        |
| Power - Max:                                 | Frequency - Transition:                |
| 625 mW                                       | 210MHz                                 |
| Operating Temperature:                       | Mounting Type:                         |
| -55°C ~ 150°C (TJ)                           | Through Hole                           |
| Package / Case:                              | Supplier Device Package:               |
| TO-226-3, TO-92-3 Long Body (Formed Leads)   | TO-92 (TO-226)                         |
| Base Product Number:                         |                                        |
| BC337                                        |                                        |
|                                              |                                        |