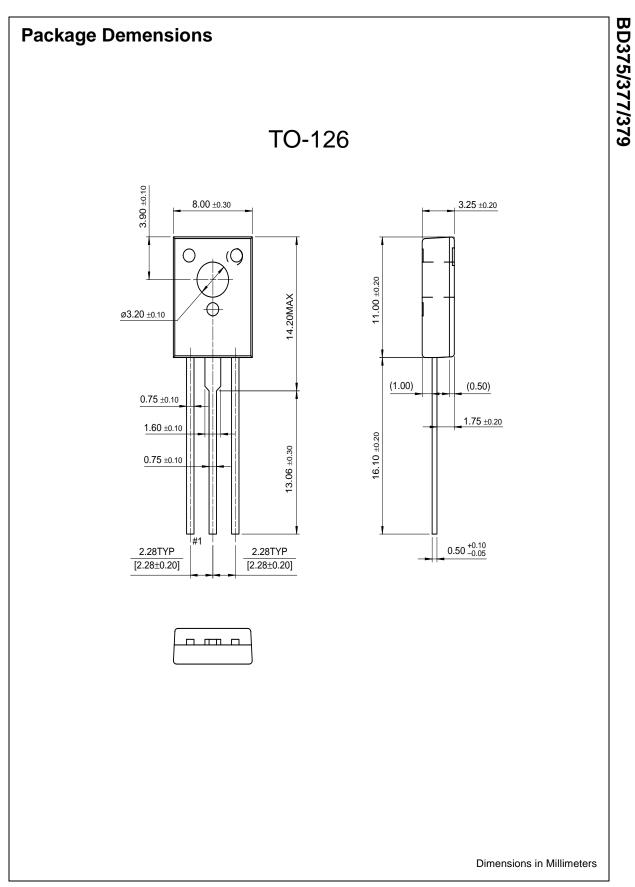

# **BD37725STU Datasheet**

www.digi-electronics.com

| DiGi Electronics Part Number | BD37725STU-DG                                                       |
|------------------------------|---------------------------------------------------------------------|
| Manufacturer                 | onsemi                                                              |
| Manufacturer Product Number  | BD37725STU                                                          |
| Description                  | TRANS NPN 60V 2A TO126-3                                            |
| Detailed Description         | Bipolar (BJT) Transistor NPN 60 V 2 A 25 W Through<br>Hole TO-126-3 |
|                              |                                                                     |

# Purchase and inquiry

| Manufacturer Product Number:                 | Manufacturer:                          |  |
|----------------------------------------------|----------------------------------------|--|
| BD37725STU                                   | onsemi                                 |  |
| Series:                                      | Product Status:                        |  |
|                                              | Obsolete                               |  |
| Transistor Type:                             | Current - Collector (Ic) (Max):        |  |
| NPN                                          | 2 A                                    |  |
| Voltage - Collector Emitter Breakdown (Max): | Vce Saturation (Max) @ lb, lc:         |  |
| 50 V                                         | 1V @ 100mA, 1A                         |  |
| Current - Collector Cutoff (Max):            | DC Current Gain (hFE) (Min) @ lc, Vce: |  |
| 2μΑ (ΙСΒΟ)                                   | 150 @ 150mA, 2V                        |  |
| Power - Max:                                 | Frequency - Transition:                |  |
| 25 W                                         |                                        |  |
| Operating Temperature:                       | Mounting Type:                         |  |
| 150°C (TJ)                                   | Through Hole                           |  |
| Package / Case:                              | Supplier Device Package:               |  |
| TO-225AA, TO-126-3                           | TO-126-3                               |  |
| Base Product Number:                         |                                        |  |
| BD377                                        |                                        |  |