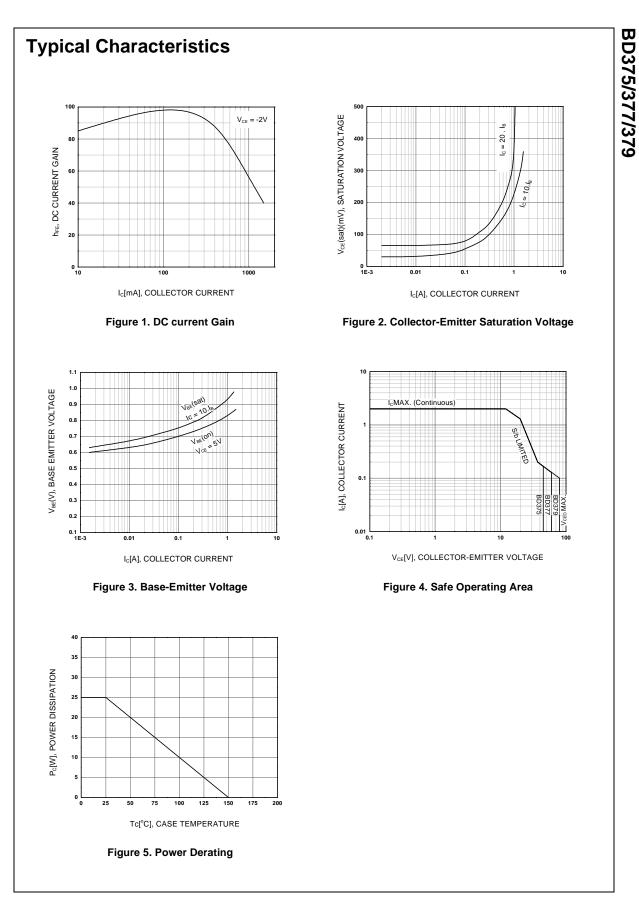

\* Pulse Test: PW=350µs, duty Cycle=2% Pulsed her Classification

Turn OFF Time

| TFE Classificatio | ••       |          |           |           |
|-------------------|----------|----------|-----------|-----------|
| Classification    | 6        | 10       | 16        | 25        |
| h <sub>FE1</sub>  | 40 ~ 100 | 63 ~ 160 | 100 ~ 250 | 150 ~ 375 |
|                   |          |          |           |           |