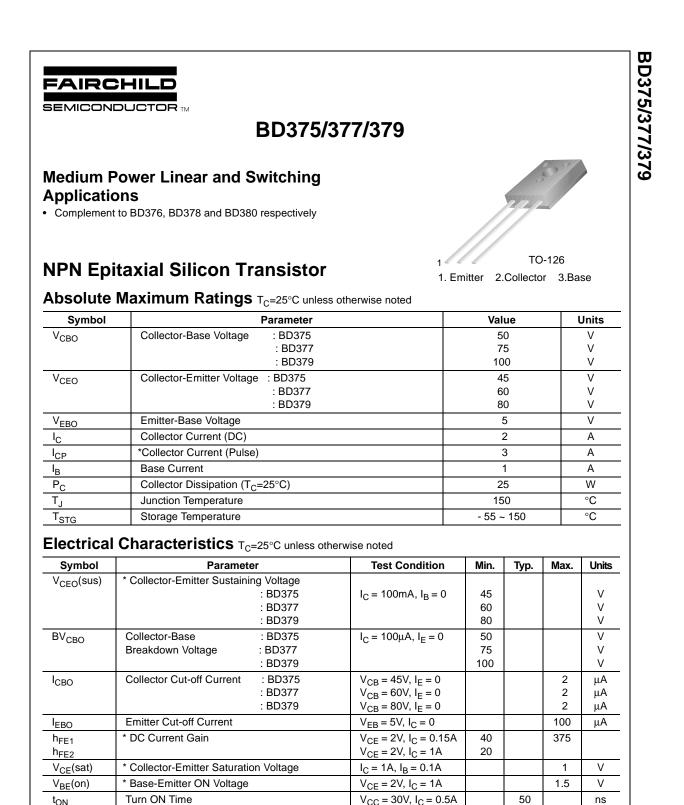

# **BD37725STU Datasheet**

www.digi-electronics.com

| DiGi Electronics Part Number | BD37725STU-DG                                                       |
|------------------------------|---------------------------------------------------------------------|
| Manufacturer                 | onsemi                                                              |
| Manufacturer Product Number  | BD37725STU                                                          |
| Description                  | TRANS NPN 60V 2A TO126-3                                            |
| Detailed Description         | Bipolar (BJT) Transistor NPN 60 V 2 A 25 W Through<br>Hole TO-126-3 |
|                              |                                                                     |

# Purchase and inquiry

| Manufacturer Product Number:                 | Manufacturer:                          |  |
|----------------------------------------------|----------------------------------------|--|
| BD37725STU                                   | onsemi                                 |  |
| Series:                                      | Product Status:                        |  |
|                                              | Obsolete                               |  |
| Transistor Type:                             | Current - Collector (Ic) (Max):        |  |
| NPN                                          | 2 A                                    |  |
| Voltage - Collector Emitter Breakdown (Max): | Vce Saturation (Max) @ lb, lc:         |  |
| 50 V                                         | 1V @ 100mA, 1A                         |  |
| Current - Collector Cutoff (Max):            | DC Current Gain (hFE) (Min) @ lc, Vce: |  |
| 2μΑ (ΙСΒΟ)                                   | 150 @ 150mA, 2V                        |  |
| Power - Max:                                 | Frequency - Transition:                |  |
| 25 W                                         |                                        |  |
| Operating Temperature:                       | Mounting Type:                         |  |
| 150°C (TJ)                                   | Through Hole                           |  |
| Package / Case:                              | Supplier Device Package:               |  |
| TO-225AA, TO-126-3                           | TO-126-3                               |  |
| Base Product Number:                         |                                        |  |
| BD377                                        |                                        |  |

\* Pulse Test: PW=350µs, duty Cycle=2% Pulsed her Classification

Turn OFF Time

| TFE Classificatio | ••       |          |           |           |
|-------------------|----------|----------|-----------|-----------|
| Classification    | 6        | 10       | 16        | 25        |
| h <sub>FE1</sub>  | 40 ~ 100 | 63 ~ 160 | 100 ~ 250 | 150 ~ 375 |
|                   |          |          |           |           |