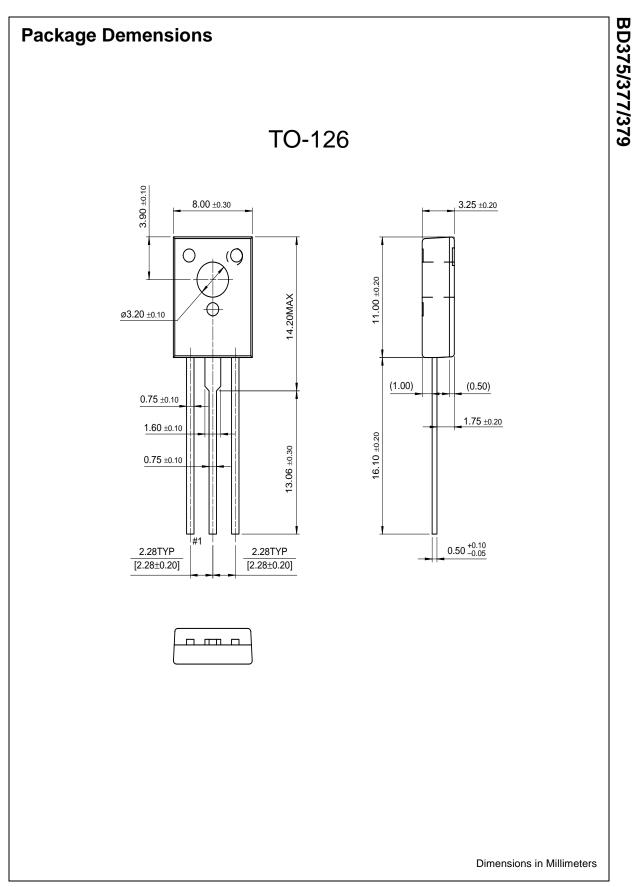

|                                        |  |

# **Environmental & Export classification**

| Moisture Sensitivity Level (MSL): | REACH Status:    |
|-----------------------------------|------------------|
| 1 (Unlimited)                     | REACH Unaffected |
| ECCN:                             | HTSUS:           |
| EAR99                             | 8541.29.0095     |



 $V_{CC} = 30V, I_{C} = 0.5A$ 

16

100 ~ 250

 $I_{B1} = -I_{B2} = 0.05A$ 

 $R_1 = 60\Omega$ 

10

63 ~ 160

©2000 Fairchild Semiconductor International

h<sub>FE1</sub>

h<sub>FE</sub> Classification

t<sub>ON</sub>

tOFF

Turn ON Time

Turn OFF Time

6

40 ~ 100

\* Pulse Test: PW=350µs, duty Cycle=2% Pulsed

Rev. A, February 2000

25

150 ~ 375

ns

ns

50

500



©2000 Fairchild Semiconductor International



©2000 Fairchild Semiconductor International

## TRADEMARKS

The following are registered and unregistered trademarks Fairchild Semiconductor owns or is authorized to use and is not intended to be an exhaustive list of all such trademarks.

ACEx<sup>™</sup> Bottomless<sup>™</sup> CoolFET<sup>™</sup> CROSSVOLT<sup>™</sup> E<sup>2</sup>CMOS<sup>™</sup> FACT<sup>™</sup> FACT Quiet Series<sup>™</sup> FAST<sup>®</sup> FAST<sup>®</sup> FASTr<sup>™</sup> GTO<sup>™</sup> HiSeC<sup>™</sup> ISOPLANAR<sup>™</sup> MICROWIRE<sup>™</sup> POP<sup>™</sup> PowerTrench<sup>®</sup> QFET<sup>™</sup> QS<sup>™</sup> Quiet Series<sup>™</sup> SuperSOT<sup>™</sup>-3 SuperSOT<sup>™</sup>-6 SuperSOT<sup>TM</sup>-8 SyncFET<sup>TM</sup> TinyLogic<sup>TM</sup> UHC<sup>TM</sup> VCX<sup>TM</sup>

#### DISCLAIMER

FAIRCH