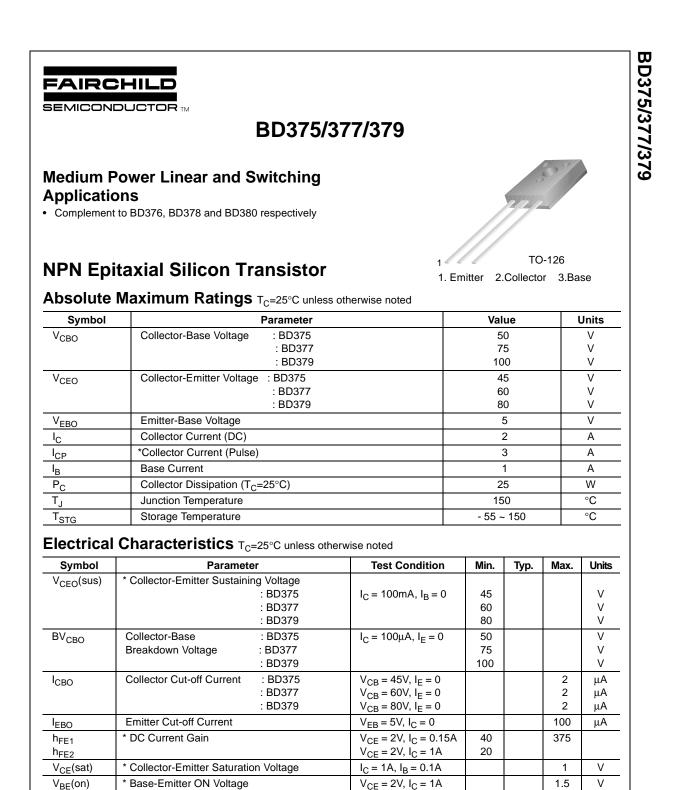

# **BD37925STU Datasheet**

www.digi-electronics.com

| DiGi Electronics Part Number | BD37925STU-DG                                                       |
|------------------------------|---------------------------------------------------------------------|
| Manufacturer                 | onsemi                                                              |
| Manufacturer Product Number  | BD37925STU                                                          |
| Description                  | TRANS NPN 80V 2A TO126-3                                            |
| Detailed Description         | Bipolar (BJT) Transistor NPN 80 V 2 A 25 W Through<br>Hole TO-126-3 |
|                              |                                                                     |

# Purchase and inquiry

| Manufacturer Product Number:                 | Manufacturer:                          |  |
|----------------------------------------------|----------------------------------------|--|
| BD37925STU                                   | onsemi                                 |  |
| Series:                                      | Product Status:                        |  |
|                                              | Obsolete                               |  |
| Transistor Type:                             | Current - Collector (Ic) (Max):        |  |
| NPN                                          | 2 A                                    |  |
| Voltage - Collector Emitter Breakdown (Max): | Vce Saturation (Max) @ lb, lc:         |  |
| 80 V                                         | 1V @ 100mA, 1A                         |  |
| Current - Collector Cutoff (Max):            | DC Current Gain (hFE) (Min) @ Ic, Vce: |  |
| 2µA (ICBO)                                   | 150 @ 150mA, 2V                        |  |
| Power - Max:                                 | Frequency - Transition:                |  |
| 25 W                                         |                                        |  |
| Operating Temperature:                       | Mounting Type:                         |  |
| 150°C (TJ)                                   | Through Hole                           |  |
| Package / Case:                              | Supplier Device Package:               |  |
| ТО-225АА, ТО-126-3                           | TO-126-3                               |  |
| Base Product Number:                         |                                        |  |
| BD379                                        |                                        |  |