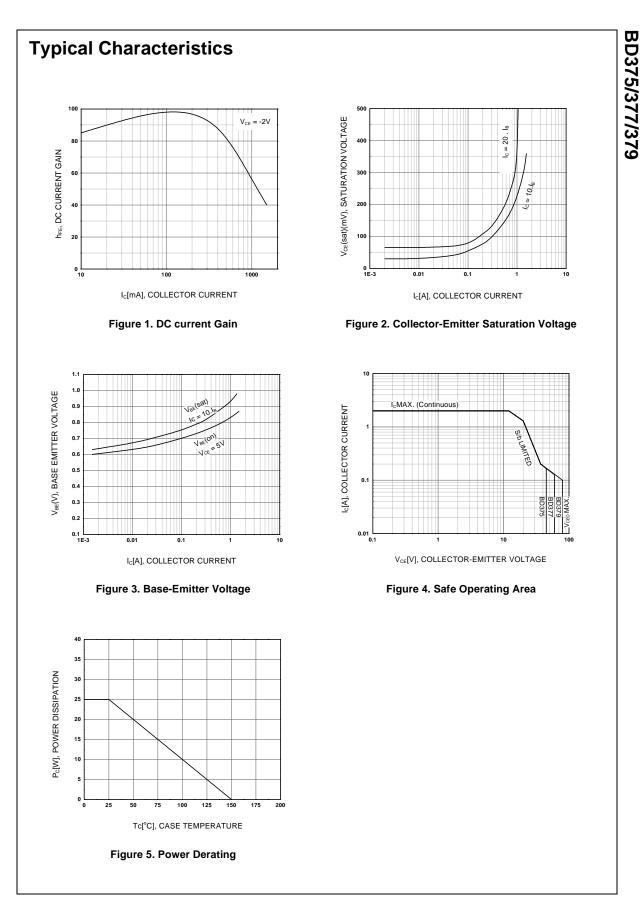

 $V_{CC} = 30V, I_{C} = 0.5A$ 

16

100 ~ 250

 $I_{B1} = -I_{B2} = 0.05A$ 

 $R_1 = 60\Omega$ 

10

63 ~ 160

©2000 Fairchild Semiconductor International

h<sub>FE1</sub>

h<sub>FE</sub> Classification

t<sub>ON</sub>

tOFF

Turn ON Time

Turn OFF Time

6

40 ~ 100

\* Pulse Test: PW=350µs, duty Cycle=2% Pulsed

Rev. A, February 2000

25

150 ~ 375

ns

ns

50

500