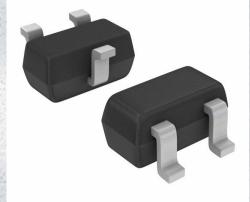

onsemi

DTC123JET1

TRANS PREBIAS NPN 50V 0.1A SC75

Pre-Biased Bipolar Transistor (BJT) NPN - Pre-Biase d 50 V 100 mA 200 mW Surface Mount SC-75, SOT-4 16

https://www.DiGi-Electronics.com

Tel: +00 852-30501935

## Purchase and inquiry

| Manufacturer Product Number:                 | Manufacturer:                          |
|----------------------------------------------|----------------------------------------|
| DTC123JET1                                   | onsemi                                 |
| Series:                                      | Product Status:                        |
|                                              | Obsolete                               |
| Transistor Type:                             | Current - Collector (Ic) (Max):        |
| NPN - Pre-Biased                             | 100 mA                                 |
| Voltage - Collector Emitter Breakdown (Max): | Resistor - Base (R1):                  |
| 50 V                                         | 2.2 kOhms                              |
| Resistor - Emitter Base (R2):                | DC Current Gain (hFE) (Min) @ lc, Vce: |
| 47 kOhms                                     | 80 @ 5mA, 10V                          |
| Vce Saturation (Max) @ lb, lc:               | Current - Collector Cutoff (Max):      |
| 250mV @ 300μA, 10mA                          | 500nA                                  |
| Power - Max:                                 | Mounting Type:                         |
| 200 mW                                       | Surface Mount                          |
| Package / Case:                              | Supplier Device Package:               |
| SC-75, SOT-416                               | SC-75, SOT-416                         |
| Base Product Number:                         |                                        |
| DTC123                                       |                                        |