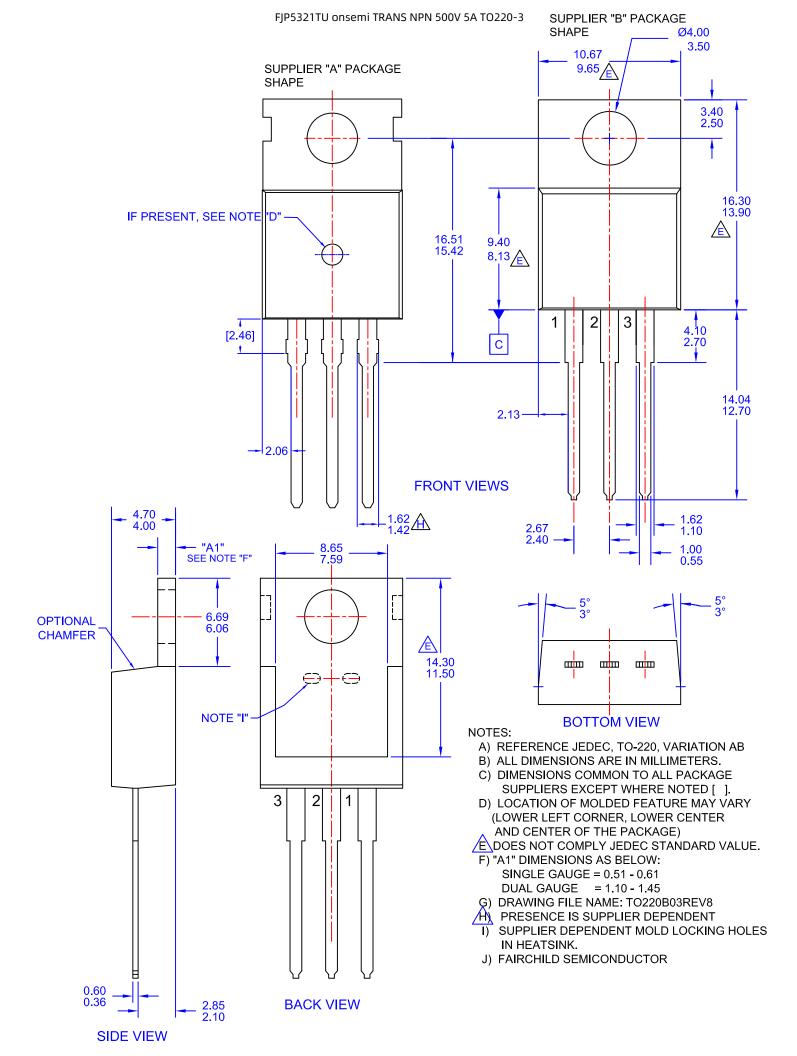

## FJP5321TU Datasheet

DiG

Manu

www.digi-electronics.com

| Gi Electronics Part Number | FJP5321TU-DG                                                                |
|----------------------------|-----------------------------------------------------------------------------|
| Manufacturer               | onsemi                                                                      |
| ufacturer Product Number   | FJP5321TU                                                                   |
| Description                | TRANS NPN 500V 5A TO220-3                                                   |
| Detailed Description       | Bipolar (BJT) Transistor NPN 500 V 5 A 14MHz 100 W<br>Through Hole TO-220-3 |
|                            |                                                                             |

## Purchase and inquiry

| Manufacturer Product Number:                 | Manufacturer:                          |  |
|----------------------------------------------|----------------------------------------|--|
| FJP5321TU                                    | onsemi                                 |  |
| Series:                                      | Product Status:                        |  |
| -                                            | Obsolete                               |  |
| Transistor Type:                             | Current - Collector (Ic) (Max):        |  |
| NPN                                          | 5 A                                    |  |
| Voltage - Collector Emitter Breakdown (Max): | Vce Saturation (Max) @ lb, lc:         |  |
| 500 V                                        | 1V @ 600mA, 3A                         |  |
| Current - Collector Cutoff (Max):            | DC Current Gain (hFE) (Min) @ lc, Vce: |  |
| 100µA (ICBO)                                 | 15 @ 600mA, 5V                         |  |
| Power - Max:                                 | Frequency - Transition:                |  |
| 100 W                                        | 14MHz                                  |  |
| Operating Temperature:                       | Mounting Type:                         |  |
| 150°C (TJ)                                   | Through Hole                           |  |
| Package / Case:                              | Supplier Device Package:               |  |
| TO-220-3                                     | TO-220-3                               |  |
| Base Product Number:                         |                                        |  |
| FJP532                                       |                                        |  |