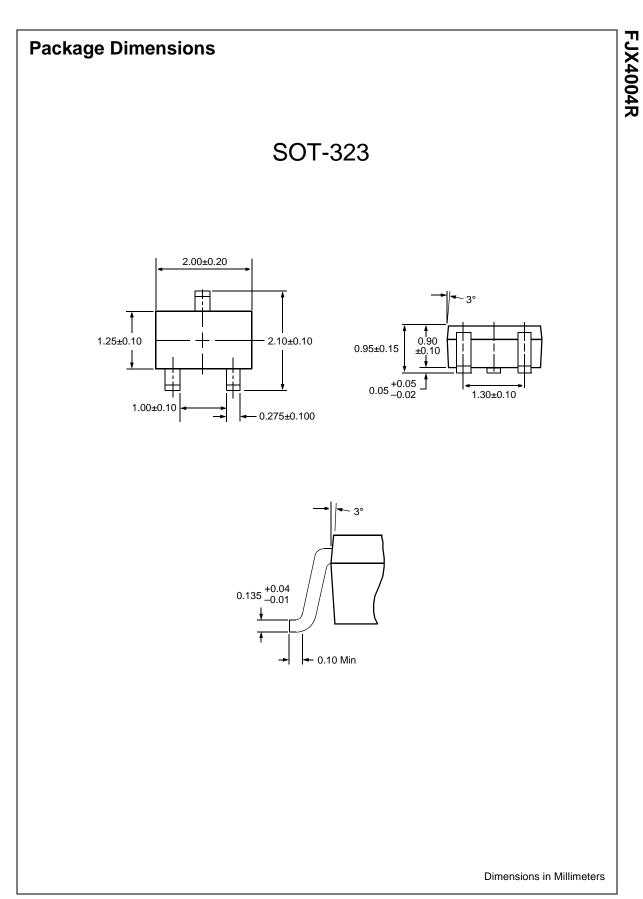

| Package / Case:                        |
| Surface Mount                                | SC-70, SOT-323                         |
| Supplier Device Package:                     | Base Product Number:                   |
| SOT-323                                      | FJX400                                 |
|                                              |                                        |

# **Environmental & Export classification**

| Moisture Sensitivity Level (MSL): | REACH Status:    |
|-----------------------------------|------------------|
| 1 (Unlimited)                     | REACH Unaffected |
| ECCN:                             | HTSUS:           |
| EAR99                             | 8541.21.0075     |





©2002 Fairchild Semiconductor Corporation



©2002 Fairchild Semiconductor Corporation

|                      |                      | ademarks.                      |                                 |                             |
|----------------------|----------------------|--------------------------------|---------------------------------|-----------------------------|
| ACEx™                | FACT™                | ImpliedDisconnect <sup>™</sup> | PACMAN™                         | SPM™                        |
| ActiveArray™         | FACT Quiet series™   | ISOPLANAR™                     | POP™                            | Stealth™                    |
| Bottomless™          | FAST <sup>®</sup>    | LittleFET™                     | Power247™                       | SuperSOT™-3                 |
| CoolFET™             | FASTr