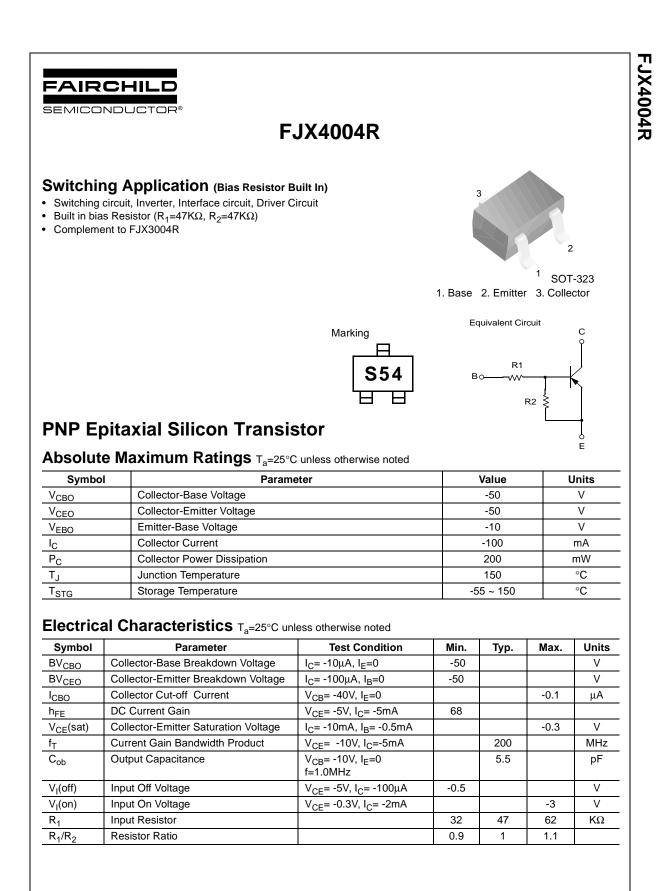

# FJX4004RTF Datasheet

www.digi-electronics.com

|                              | and the second |
|------------------------------|------------------------------------------------------------------------------------------------------------------|
| DiGi Electronics Part Number | FJX4004RTF-DG                                                                                                    |
| Manufacturer                 | onsemi                                                                                                           |
| Manufacturer Product Number  | FJX4004RTF                                                                                                       |
| Description                  | TRANS PREBIAS PNP 50V SOT323                                                                                     |
| Detailed Description         | Pre-Biased Bipolar Transistor (BJT) PNP - Pre-Biase<br>d 50 V 100 mA 200 MHz 200 mW Surface Mount SOT<br>-323    |

# Purchase and inquiry

| Manufacturer Product Number:                 | Manufacturer:                          |
|----------------------------------------------|----------------------------------------|
| FJX4004RTF                                   | onsemi                                 |
| Series:                                      | Product Status:                        |
| -                                            | Obsolete                               |
| Transistor Type:                             | Current - Collector (Ic) (Max):        |
| PNP - Pre-Biased                             | 100 mA                                 |
| Voltage - Collector Emitter Breakdown (Max): | Resistor - Base (R1):                  |
| 50 V                                         | 47 kOhms                               |
| Resistor - Emitter Base (R2):                | DC Current Gain (hFE) (Min) @ lc, Vce: |
| 47 kOhms                                     | 68 @ 5mA, 5V                           |
| Vce Saturation (Max) @ lb, lc:               | Current - Collector Cutoff (Max):      |
| 300mV @ 500μA, 10mA                          | 100nA (ICBO)                           |
| Frequency - Transition:                      | Power - Max:                           |
| 200 MHz                                      | 200 mW                                 |
| Mounting Type:                               | Package / Case:                        |
| Surface Mount                                | SC-70, SOT-323                         |
| Supplier Device Package:                     | Base Product Number:                   |
| SOT-323                                      | FJX400                                 |
|                                              |                                        |