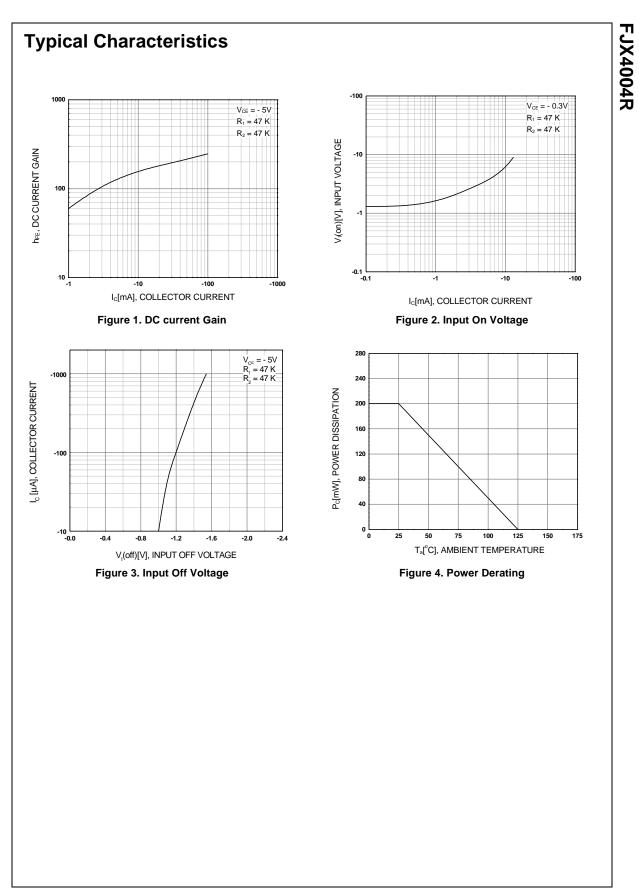

|
| Mounting Type:                               | Package / Case:                        |
| Surface Mount                                | SC-70, SOT-323                         |
| Supplier Device Package:                     | Base Product Number:                   |
| SOT-323                                      | FJX400                                 |
|                                              |                                        |

# **Environmental & Export classification**

| Moisture Sensitivity Level (MSL): | REACH Status:    |
|-----------------------------------|------------------|
| 1 (Unlimited)                     | REACH Unaffected |
| ECCN:                             | HTSUS:           |
| EAR99                             | 8541.21.0075     |





©2002 Fairchild Semiconductor Corporation



©2002 Fairchild Semiconductor Corporation

|                      |                      | ademarks.                      |                                 |                             |
|----------------------|----------------------|--------------------------------|---------------------------------|-----------------------------|
| ACEx™                | FACT™                | ImpliedDisconnect <sup>™</sup> | PACMAN™                         | SPM™                        |
| ActiveArray™         | FACT Quiet series™   | ISOPLANAR™                     | POP™                            | Stealth™                    |
| Bottomless™          | FAST <sup>®</sup>    | LittleFET™                     | Power247™                       | SuperSOT™-3