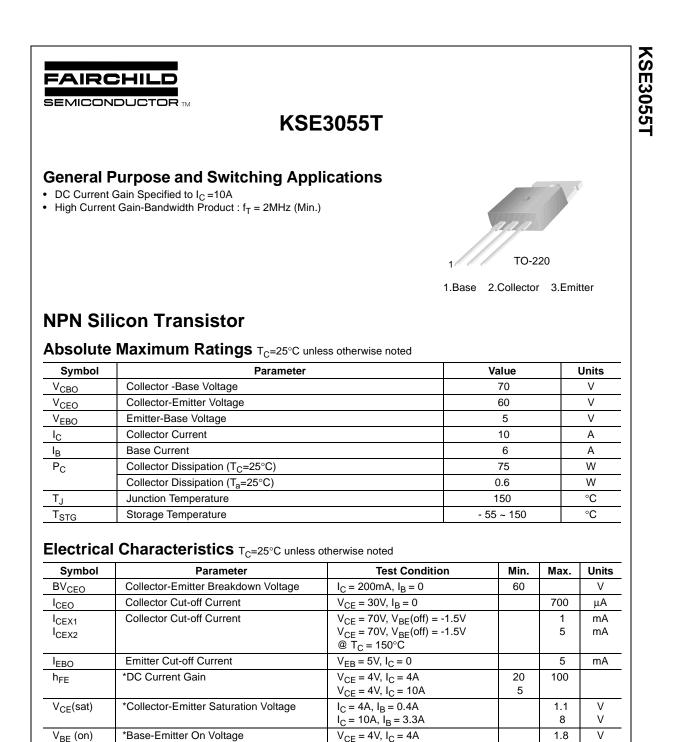

# **KSE3055TTU Datasheet**

DiGi

Manut

www.digi-electronics.com

| i Electronics Part Number | KSE3055TTU-DG                                                               |
|---------------------------|-----------------------------------------------------------------------------|
| Manufacturer              | onsemi                                                                      |
| afacturer Product Number  | KSE3055TTU                                                                  |
| Description               | TRANS NPN 60V 10A TO220-3                                                   |
| Detailed Description      | Bipolar (BJT) Transistor NPN 60 V 10 A 2MHz 600 mW<br>Through Hole TO-220-3 |
|                           |                                                                             |

# Purchase and inquiry

| Manufacturer Product Number:                 | Manufacturer:                          |  |
|----------------------------------------------|----------------------------------------|--|
| KSE3055TTU                                   | onsemi                                 |  |
| Series:                                      | Product Status:                        |  |
|                                              | Obsolete                               |  |
| Transistor Type:                             | Current - Collector (Ic) (Max):        |  |
| NPN                                          | 10 A                                   |  |
| Voltage - Collector Emitter Breakdown (Max): | Vce Saturation (Max) @ lb, lc:         |  |
| 60 V                                         | 8V @ 3.3A, 10A                         |  |
| Current - Collector Cutoff (Max):            | DC Current Gain (hFE) (Min) @ lc, Vce: |  |
| 700μΑ                                        | 20 @ 4A, 4V                            |  |
| Power - Max:                                 | Frequency - Transition:                |  |
| 600 mW                                       | 2MHz                                   |  |
| Operating Temperature:                       | Mounting Type:                         |  |
| 150°C (TJ)                                   | Through Hole                           |  |
| Package / Case:                              | Supplier Device Package:               |  |
| TO-220-3                                     | TO-220-3                               |  |
| Base Product Number:                         |                                        |  |
| KSE30                                        |                                        |  |

 $V_{CF} = 10V, I_{C} = 500mA$ 

f<sub>T</sub> Current Gain Bandwidth Product <sup>∗</sup> Pulse test: PW≤300μs, duty cycle≤2% Pulse

©2000 Fairchild Semiconductor International

MHz

2

©2000 Fairchild Semiconductor International