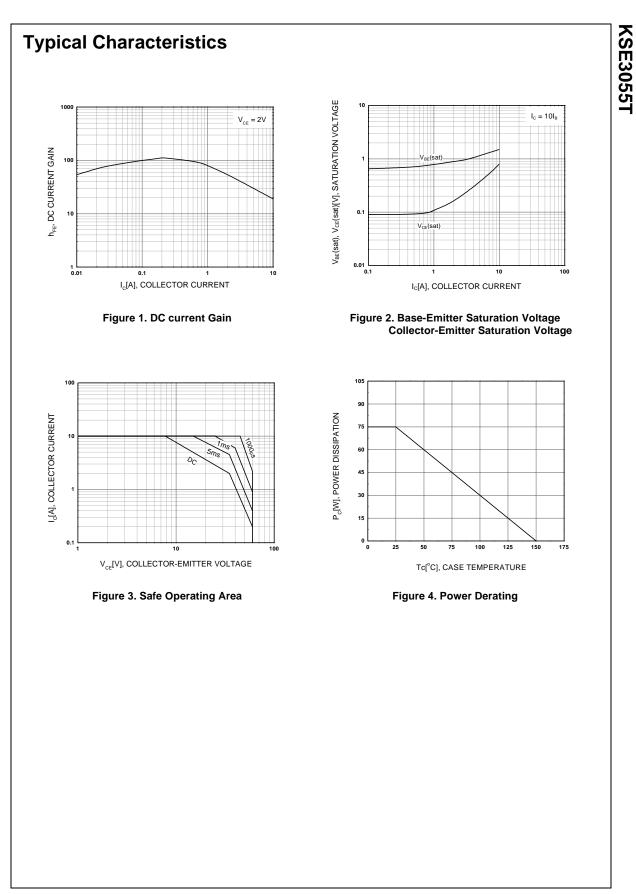

 $V_{CF} = 10V, I_{C} = 500mA$ 

f<sub>T</sub> Current Gain Bandwidth Product <sup>∗</sup> Pulse test: PW≤300μs, duty cycle≤2% Pulse

©2000 Fairchild Semiconductor International

MHz

2

©2000 Fairchild Semiconductor International