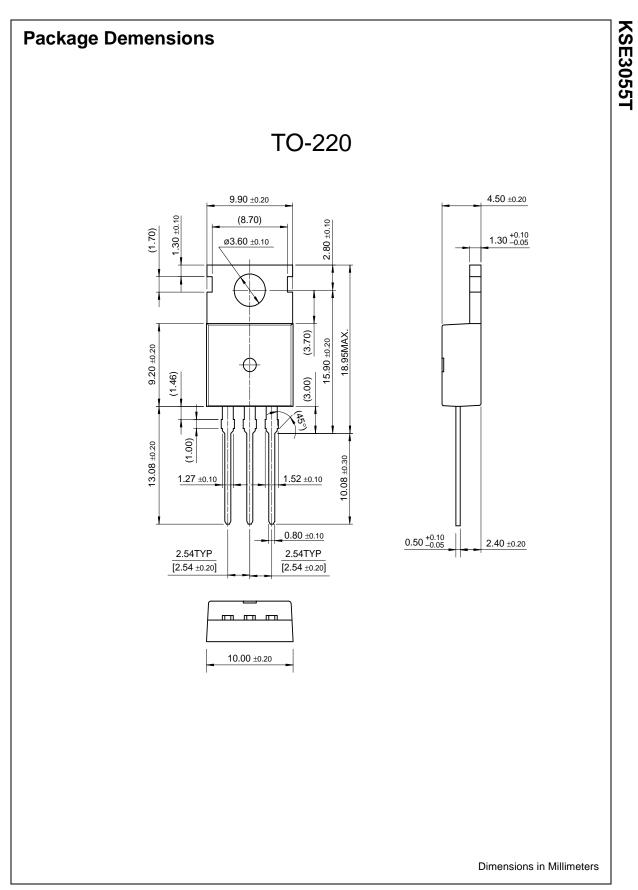

# Purchase and inquiry

| Manufacturer Product Number:                 | Manufacturer:                          |  |
|----------------------------------------------|----------------------------------------|--|
| KSE3055TTU                                   | onsemi                                 |  |
| Series:                                      | Product Status:                        |  |
|                                              | Obsolete                               |  |
| Transistor Type:                             | Current - Collector (Ic) (Max):        |  |
| NPN                                          | 10 A                                   |  |
| Voltage - Collector Emitter Breakdown (Max): | Vce Saturation (Max) @ lb, lc:         |  |
| 60 V                                         | 8V @ 3.3A, 10A                         |  |
| Current - Collector Cutoff (Max):            | DC Current Gain (hFE) (Min) @ lc, Vce: |  |
| 700μΑ                                        | 20 @ 4A, 4V                            |  |
| Power - Max:                                 | Frequency - Transition:                |  |
| 600 mW                                       | 2MHz                                   |  |
| Operating Temperature:                       | Mounting Type:                         |  |
| 150°C (TJ)                                   | Through Hole                           |  |
| Package / Case:                              | Supplier Device Package:               |  |
| TO-220-3                                     | TO-220-3                               |  |
| Base Product Number:                         |                                        |  |
| KSE30                                        |                                        |  |