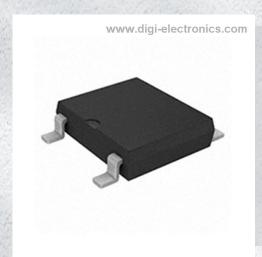

## **ABS10 Datasheet**

https://www.DiGi-Electronics.com

DiGi Electronics Part Number ABS10-DG

Manufacturer SMC Diode Solutions

Manufacturer Product Number ABS10

Description BRIDGE RECT 1PHASE 1KV 500MA ABS

**Detailed Description** Bridge Rectifier Single Phase Standard 1 kV Surface

Mount ABS

Tel: +00 852-30501935

RFQ Email: Info@DiGi-Electronics.com

DiGi is a global authorized distributor of electronic components.

## **Purchase and inquiry**

| Manufacturer Product Number:       | Manufacturer:                     |
|------------------------------------|-----------------------------------|
| ABS10                              | SMC Diode Solutions               |
| Series:                            | Product Status:                   |
| -                                  | Active                            |
| Diode Type:                        | Technology:                       |
| Single Phase                       | Standard                          |
| Voltage - Peak Reverse (Max):      | Current - Average Rectified (Io): |
| 1 kV                               | 500 mA                            |
| Voltage - Forward (Vf) (Max) @ If: | Current - Reverse Leakage @ Vr:   |
| 1.1 V @ 800 mA                     | 5 μA @ 1000 V                     |
| Operating Temperature:             | Mounting Type:                    |
| -55°C ~ 150°C (TJ)                 | Surface Mount                     |
| Package / Case:                    | Supplier Device Package:          |
| 4-SMD, Gull Wing                   | ABS                               |
| Base Product Number:               |                                   |
| ABS10                              |                                   |