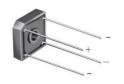

**Detailed Description** Bridge Rectifier Single Phase Standard 100 V Throu

gh Hole GBPC-W

Tel: +00 852-30501935

RFQ Email: Info@DiGi-Electronics.com

DiGi is a global authorized distributor of electronic components.

## **Purchase and inquiry**

| Manufacturer Product Number:       | Manufacturer:                     |
|------------------------------------|-----------------------------------|
| GBPC3501W                          | SMC Diode Solutions               |
| Series:                            | Product Status:                   |
| -                                  | Active                            |
| Diode Type:                        | Technology:                       |
| Single Phase                       | Standard                          |
| Voltage - Peak Reverse (Max):      | Current - Average Rectified (Io): |
| 100 V                              | 35 A                              |
| Voltage - Forward (Vf) (Max) @ If: | Current - Reverse Leakage @ Vr:   |
| 1.1 V @ 17.5 A                     | 5 μA @ 100 V                      |
| Operating Temperature:             | Mounting Type:                    |
| -55°C ~ 150°C (TJ)                 | Through Hole                      |
| Package / Case:                    | Supplier Device Package:          |
| 4-Square, GBPC-W                   | GBPC-W                            |
| Base Product Number:               |                                   |
| GBPC3501                           |                                   |