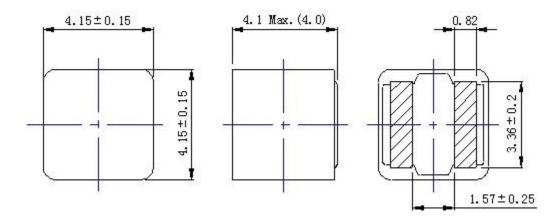

### Dimension - [mm]

Note: This specification is subject to change without notice. Please contact your nearest sales office for updated information when placing an order.

Page 1 of 4

### **Environmental & Export classification**

Moisture Sensitivity Level (MSL):

1 (Unlimited)

- Metal compound molding type construction
- Magnetically shielded
- Suitable for large current
- LxWxH:4.3x4.3x4.1mm Max.
- Product weight: 0.38g (Ref.)
- Moisture Sensitivity Level: 1