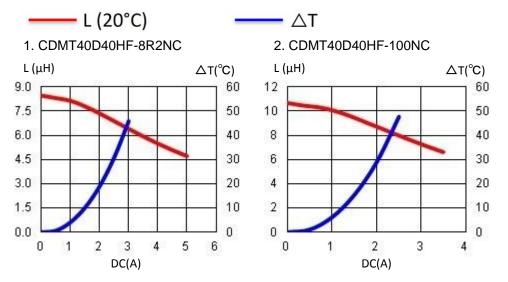

#### **Electrical Characteristics**

| Part Number       | Inductance<br>[Within]<br>(μ Η) ※1 | D.C.R. at 20°C<br>Max.(Typ.) (m Ω ) | Saturation Current<br>(A) Max.(Typ.) ※2 |        |
|-------------------|------------------------------------|-------------------------------------|-----------------------------------------|--------|
| CDMT40D40HF-8R2NC | 8.20 ± 30%                         | 60.60 (55.10)                       | (3.50)                                  | (2.90) |
| CDMT40D40HF-100NC | 10.00 ± 30%                        | 88.00 (80.00)                       | (2.80)                                  | (2.30) |
| CDMT40D40HF-150NC | 15.00 ± 30%                        | 118 (107)                           | (2.50)                                  | (1.95) |

%1 Measuring frequency at 100 kHz, 0.1V

%2 Saturation current: This indicates the actual value of D.C. current when the inductance becomes 30% lower than its initial value.

33 Temperature rise current: The actual value of D.C. current when the temperature of coil becomes  $\Delta T=40^{\circ}C$  (Ta=20°C).

#### **Saturation Current & Temperature Rise Graph**

For sales office information, please <u>click here</u> to visit our website.

Note : This specification is subject to change without notice. Please contact your nearest sales office for updated information when placing an order.