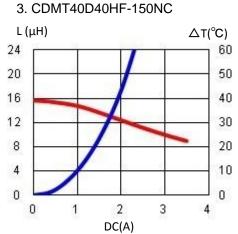

#### **Electrical Characteristics**

| Part Number       | Inductance<br>[Within]<br>(μ Η) ※1 | D.C.R. at 20°C<br>Max.(Typ.) (m Ω ) | Saturation Current<br>(A) Max.(Typ.) ※2 |        |
|-------------------|------------------------------------|-------------------------------------|-----------------------------------------|--------|
| CDMT40D40HF-8R2NC | 8.20 ± 30%                         | 60.60 (55.10)                       | (3.50)                                  | (2.90) |
| CDMT40D40HF-100NC | 10.00 ± 30%                        | 88.00 (80.00)                       | (2.80)                                  | (2.30) |
| CDMT40D40HF-150NC | 15.00 ± 30%                        | 118 (107)                           | (2.50)                                  | (1.95) |

%1 Measuring frequency at 100 kHz, 0.1V

%2 Saturation current: This indicates the actual value of D.C. current when the inductance becomes 30% lower than its initial value.

33 Temperature rise current: The actual value of D.C. current when the temperature of coil becomes  $\Delta T=40^{\circ}C$  (Ta=20°C).

#### **Saturation Current & Temperature Rise Graph**

For sales office information, please <u>click here</u> to visit our website.

Note : This specification is subject to change without notice. Please contact your nearest sales office for updated information when placing an order.