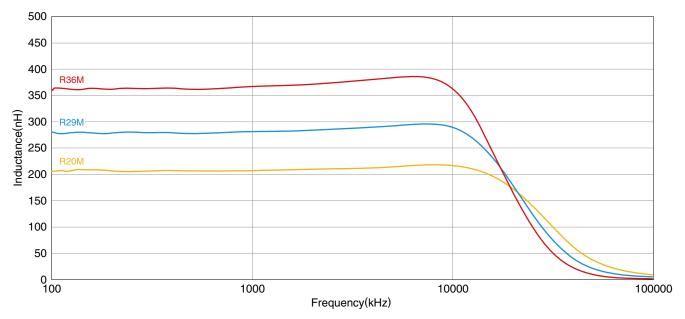

#### L FREQUENCY CHARACTERISTICS

Measurement equipment

Product No.Manufacturer4294AKeysight Technologies

\* Equivalent measurement equipment may be used.

#### CHARACTERISTICS SPECIFICATION TABLE

| L    |           | Measuring<br>frequency | DC resi | stance    | Rated curr | ent*    | Part No.        |
|------|-----------|------------------------|---------|-----------|------------|---------|-----------------|
|      |           |                        |         |           | Isat       | Itemp   |                 |
| (nH) | Tolerance | (MHz)                  | (mΩ)    | Tolerance | (A)typ.    | (A)typ. |                 |
| 200  | ±20%      | 1                      | 0.44    | ±6%       | 67         | 27      | VLB12065HT-R20M |
| 290  | ±20%      | 1                      | 0.44    | ±6%       | 48         | 27      | VLB12065HT-R29M |
| 360  | ±20%      | 1                      | 0.44    | ±6%       | 35         | 27      | VLB12065HT-R36M |