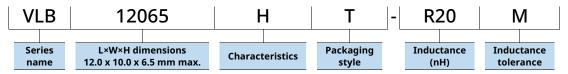

l (MSL) | : |
|----------------------------------|---|
| 1 (Unlimited)                    |   |
| ECCN:                            |   |
| EAR99                            |   |

#### The products in this catal by an the first recommended for the Fight 360NH 27A 0.44MOHM SMD

#### INDUCTORS

Inductors for power circuits Wound ferrite VLB series



**公TDK** 

# VLB12065 type



#### FEATURES

OHigh-current SMD inductor.

OLow-profile design.

High output processing capacity: Minimal copper loss

OHigh saturation current and low DC resistance.

High operating frequency: Up to 2MHz

Operating temperature range: -40 to 125°C (is self-temperature rise)

#### 

OPersonal computers, servers (Voltage Regulator Modules, etc.) OAmusement equipment, AV equipment, etc.

#### PART NUMBER CONSTRUCTION



#### CHARACTERISTICS SPECIFICATION TABLE

| L    |           | Measuring<br>frequency | DC resi | stance    | Rated curr | ent*    | Part No.        |
|------|-----------|------------------------|---------|-----------|------------|---------|-----------------|
|      |           |                        |         |           | Isat       | Itemp   |                 |
| (nH) | Tolerance | (MHz)                  | (mΩ)    | Tolerance | (A)typ.    | (A)typ. |                 |
| 200  | ±20%      | 1                      | 0.44    | ±6%       | 67         | 27      | VLB12065HT-R20M |
| 290  | ±20%      | 1                      | 0.44    | ±6%       | 48         | 27      | VLB12065HT-R29M |
| 360  | ±20%      | 1                      | 0.44    | ±6%       | 35         | 27      | VLB12065HT-