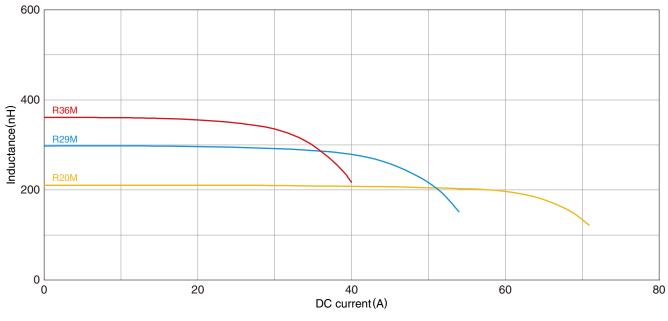

#### **INDUCTANCE VS. DC BIAS CHARACTERISTICS**

#### CHARACTERISTICS SPECIFICATION TABLE

| L    |           | Measuring<br>frequency | DC resi | stance    | Rated curr | ent*    | Part No.        |
|------|-----------|------------------------|---------|-----------|------------|---------|-----------------|
|      |           |                        |         |           | Isat       | Itemp   |                 |
| (nH) | Tolerance | (MHz)                  | (mΩ)    | Tolerance | (A)typ.    | (A)typ. |                 |
| 200  | ±20%      | 1                      | 0.44    | ±6%       | 67         | 27      | VLB12065HT-R20M |
| 290  | ±20%      | 1                      | 0.44    | ±6%       | 48         | 27      | VLB12065HT-R29M |
| 360  | ±20%      | 1                      | 0.44    | ±6%       | 35         | 27      | VLB12065HT-R36M |