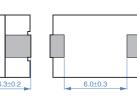

#### SHAPE & DIMENSIONS

11.6±0.4

3.4

56

Dimensions in mm

Dimensions in mm

PACKAGING STYLE

Dimensions in mm