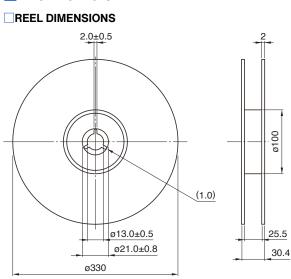

#### **TAPE DIMENSIONS**

 $1.75\pm0.1$ 11.5±0.1 Sprocket 1.5+0. 2.0±0.1 4.0±0.1 hole 0.4 24.0±0.3 m Cavity 16.0±0.1 А Dimensions in mm

| Туре     | А    | В    | К   |
|----------|------|------|-----|
| VLB12065 | 10.2 | 12.2 | 6.7 |