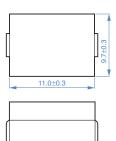

#### SHAPE & DIMENSIONS

11.6±0.4

3.4

56

Dimensions in mm

Dimensions in mm

PACKAGING STYLE

Dimensions in mm