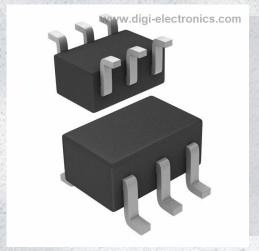

## RN1902,LXHF(CT Datasheet

https://www.DiGi-Electronics.com

DiGi Electronics Part Number RN1902,LXHF(CT-DG

> Manufacturer Toshiba Semiconductor and Storage

Manufacturer Product Number RN1902,LXHF(CT

> Description AUTO AEC-Q 2-IN-1 (POINT-SYM) NP

**Detailed Description** Pre-Biased Bipolar Transistor (BJT) 2 NPN - Pre-Bia sed (Dual) 50V 100mA 250MHz 200mW Surface Mo

Tel: +00 852-30501935

RFQ Email: Info@DiGi-Electronics.com

DiGi is a global authorized distributor of electronic components.

## **Purchase and inquiry**

| Manufacturer Product Number:                 | Manufacturer:                          |
|----------------------------------------------|----------------------------------------|
| RN1902,LXHF(CT                               | Toshiba Semiconductor and Storage      |
| Series:                                      | Product Status:                        |
|                                              | Active                                 |
| Transistor Type:                             | Current - Collector (Ic) (Max):        |
| 2 NPN - Pre-Biased (Dual)                    | 100mA                                  |
| Voltage - Collector Emitter Breakdown (Max): | Resistor - Base (R1):                  |
| 50V                                          | 10kOhms                                |
| Resistor - Emitter Base (R2):                | DC Current Gain (hFE) (Min) @ Ic, Vce: |
| 10kOhms                                      | 50 @ 10mA, 5V                          |
| Vce Saturation (Max) @ lb, lc:               | Current - Collector Cutoff (Max):      |
| 300mV @ 250μA, 5mA                           | 500nA                                  |
| Frequency - Transition:                      | Power - Max:                           |
| 250MHz                                       | 200mW                                  |
| Grade:                                       | Qualification:                         |
| Automotive                                   | AEC-Q101                               |
| Mounting Type:                               | Package / Case:                        |
| Surface Mount                                | 6-TSSOP, SC-88, SOT-363                |
| Supplier Device Package:                     | Base Product Number:                   |
| US6                                          | RN1902                                 |