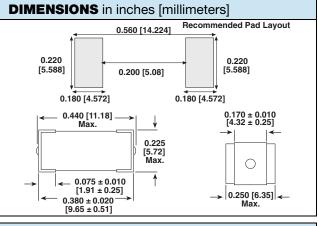

## Purchase and inquiry

| Manufacturer Product Number:           | Manufacturer:                |
|----------------------------------------|------------------------------|
| IHSM3825PJ221L                         | Vishay Dale                  |
| Series:                                | Product Status:              |
| IHSM-3825                              | Active                       |
| Туре:                                  | Material - Core:             |
| -                                      | Ferrite                      |
| Inductance:                            | Tolerance:                   |
| 220 μH                                 | ±15%                         |
| Current Rating (Amps):                 | Current - Saturation (Isat): |
| 340 mA                                 | 280mA                        |
| Shielding:                             | DC Resistance (DCR):         |
| Unshielded                             | 3.650hm Max                  |
| Q @ Freq:                              | Frequency - Self Resonant:   |
|                                        |                              |
| Ratings:                               | Operating Temperature:       |
| -                                      | -55°C ~ 125°C                |
| Inductance Frequency - Test:           | Mounting Type:               |
| 1 kHz                                  | Surface Mount                |
| Package / Case:                        | Supplier Device Package:     |
| Nonstandard                            |                              |
| Size / Dimension:                      | Height - Seated (Max):       |
| 0.440" L x 0.250" W (11.18mm x 6.35mm) | 0.225" (5.72mm)              |