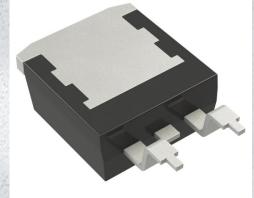

IXFA220N06T3-DG

IXYS

IXFA220N06T3

MOSFET N-CH 60V 220A TO263

N-Channel 60 V 220A (Tc) 440W (Tc) Surface Mount TO-263

https://www.DiGi-Electronics.com

Tel: +00 852-30501935

RFQ Email: Info@DiGi-Electronics.com

## Purchase and inquiry

| Manufacturer Product Number:            | Manufacturer:                             |
|-----------------------------------------|-------------------------------------------|
| IXFA220N06T3                            | IXYS                                      |
| Series:                                 | Product Status:                           |
| HiperFET™, TrenchT3™                    | Last Time Buy                             |
| FET Type:                               | Technology:                               |
| N-Channel                               | MOSFET (Metal Oxide)                      |
| Drain to Source Voltage (Vdss):         | Current - Continuous Drain (Id) @ 25°C:   |
| 60 V                                    | 220A (Tc)                                 |
| Drive Voltage (Max Rds On, Min Rds On): | Rds On (Max) @ ld, Vgs:                   |
| 10V                                     | 4mOhm @ 100A, 10V                         |
| Vgs(th) (Max) @ ld:                     | Gate Charge (Qg) (Max) @ Vgs:             |
| 4V @ 250μΑ                              | 136 nC @ 10 V                             |
| Vgs (Max):                              | Input Capacitance (Ciss) (Max) @ Vds:     |
| ±20V                                    | 8500 pF @ 25 V                            |
| FET Feature:                            | Power Dissipation (Max):                  |
|                                         | 440W (Tc)                                 |
| Operating Temperature:                  | Mounting Type:                            |
| -55°C ~ 175°C (TJ)                      | Surface Mount                             |
| Supplier Device Package:                | Package / Case:                           |
| TO-263                                  | TO-263-3, D2PAK (2 Leads + Tab), TO-263AB |
| Base Product Number:                    |                                           |
| IXFA220                                 |                                           |