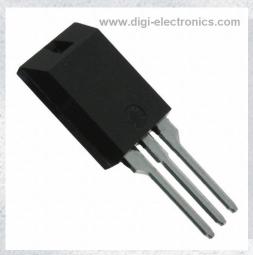

IXFC13N50

MOSFET N-CH 500V 12A ISOPLUS220

N-Channel 500 V 12A (Tc) 140W (Tc) Through Hole ISOPLUS220™

https://www.DiGi-Electronics.com

Tel: +00 852-30501935

RFQ Email: Info@DiGi-Electronics.com

DiGi is a global authorized distributor of electronic components.

## Purchase and inquiry

| Manufacturer Product Number:            | Manufacturer:                           |
|-----------------------------------------|-----------------------------------------|
| IXFC13N50                               | IXYS                                    |
| Series:                                 | Product Status:                         |
| HiPerFET™                               | Obsolete                                |
| FET Type:                               | Technology:                             |
| N-Channel                               | MOSFET (Metal Oxide)                    |
| Drain to Source Voltage (Vdss):         | Current - Continuous Drain (ld) @ 25°C: |
| 500 V                                   | 12A (Tc)                                |
| Drive Voltage (Max Rds On, Min Rds On): | Rds On (Max) @ ld, Vgs:                 |
| 10V                                     | 400mOhm @ 6.5A, 10V                     |
| Vgs(th) (Max) @ ld:                     | Gate Charge (Qg) (Max) @ Vgs:           |
| 4V @ 2.5mA                              | 120 nC @ 10 V                           |
| Vgs (Max):                              | Input Capacitance (Ciss) (Max) @ Vds:   |
| ±20V                                    | 2800 pF @ 25 V                          |
| FET Feature:                            | Power Dissipation (Max):                |
|                                         | 140W (Tc)                               |
| Operating Temperature:                  | Mounting Type:                          |
| -55°C ~ 150°C (TJ)                      | Through Hole                            |
| Supplier Device Package:                | Package / Case:                         |
| ISOPLUS220™                             | ISOPLUS220™                             |
| Base Product Number:                    |                                         |
| IXFC13N50                               |                                         |