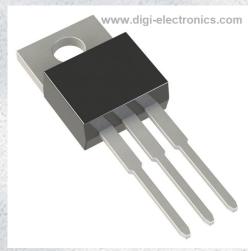

IXFP36N20X3

MOSFET N-CH 200V 36A TO220

N-Channel 200 V 36A (Tc) 176W (Tc) Through Hole TO-220-3

https://www.DiGi-Electronics.com

Tel: +00 852-30501935

RFQ Email: Info@DiGi-Electronics.com

DiGi is a global authorized distributor of electronic components.

## Purchase and inquiry

| Manufacturer Product Number:            | Manufacturer:                           |
|-----------------------------------------|-----------------------------------------|
| IXFP36N20X3                             | IXYS                                    |
| Series:                                 | Product Status:                         |
| HiPerFET™, Ultra X3                     | Active                                  |
| FET Type:                               | Technology:                             |
| N-Channel                               | MOSFET (Metal Oxide)                    |
| Drain to Source Voltage (Vdss):         | Current - Continuous Drain (Id) @ 25°C: |
| 200 V                                   | 36A (Tc)                                |
| Drive Voltage (Max Rds On, Min Rds On): | Rds On (Max) @ ld, Vgs:                 |
| 10V                                     | 45mOhm @ 18A, 10V                       |
| Vgs(th) (Max) @ ld:                     | Gate Charge (Qg) (Max) @ Vgs:           |
| 4.5V @ 500µA                            | 21 nC @ 10 V                            |
| Vgs (Max):                              | Input Capacitance (Ciss) (Max) @ Vds:   |
| ±20V                                    | 1425 pF @ 25 V                          |
| FET Feature:                            | Power Dissipation (Max):                |
| -                                       | 176W (Tc)                               |
| Operating Temperature:                  | Mounting Type:                          |
| -55°C ~ 150°C (TJ)                      | Through Hole                            |
| Supplier Device Package:                | Package / Case:                         |
| TO-220-3                                | TO-220-3                                |
| Base Product Number:                    |                                         |
| IXFP36                                  |                                         |