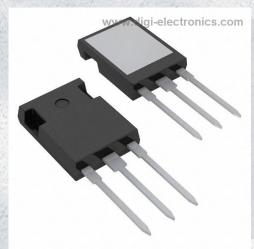

## **IXFR48N60P** Datasheet

DiGi Electronics Part Number

Manufacturer

Manufacturer Product Number

Description

**Detailed Description** 

IXFR48N60P-DG

IXYS

IXFR48N60P

MOSFET N-CH 600V 32A ISOPLUS247

N-Channel 600 V 32A (Tc) 300W (Tc) Through Hole ISOPLUS247™

https://www.DiGi-Electronics.com

Tel: +00 852-30501935

RFQ Email: Info@DiGi-Electronics.com

DiGi is a global authorized distributor of electronic components.

## Purchase and inquiry

| Manufacturer Product Number:            | Manufacturer:                           |
|-----------------------------------------|-----------------------------------------|
| IXFR48N60P                              | IXYS                                    |
| Series:                                 | Product Status:                         |
| HiPerFET™, Polar                        | Active                                  |
| FET Type:                               | Technology:                             |
| N-Channel                               | MOSFET (Metal Oxide)                    |
| Drain to Source Voltage (Vdss):         | Current - Continuous Drain (Id) @ 25°C: |
| 600 V                                   | 32A (Tc)                                |
| Drive Voltage (Max Rds On, Min Rds On): | Rds On (Max) @ ld, Vgs:                 |
| 10V                                     | 150mOhm @ 24A, 10V                      |
| Vgs(th) (Max) @ ld:                     | Gate Charge (Qg) (Max) @ Vgs:           |
| 5V @ 8mA                                | 150 nC @ 10 V                           |
| Vgs (Max):                              | Input Capacitance (Ciss) (Max) @ Vds:   |
| ±30V                                    | 8860 pF @ 25 V                          |
| FET Feature:                            | Power Dissipation (Max):                |
|                                         | 300W (Tc)                               |
| Operating Temperature:                  | Mounting Type:                          |
| -55°C ~ 150°C (TJ)                      | Through Hole                            |
| Supplier Device Package:                | Package / Case:                         |
| ISOPLUS247™                             | TO-247-3                                |
| Base Product Number:                    |                                         |
| IXFR48                                  |                                         |