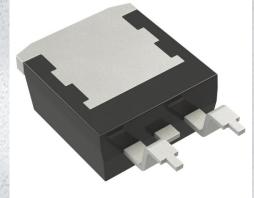

IXTA10N60P

MOSFET N-CH 600V 10A TO263

N-Channel 600 V 10A (Tc) 200W (Tc) Surface Mount TO-263AA

https://www.DiGi-Electronics.com

Tel: +00 852-30501935

RFQ Email: Info@DiGi-Electronics.com

DiGi is a global authorized distributor of electronic components.

## Purchase and inquiry

| Manufacturer Product Number:            | Manufacturer:                             |
|-----------------------------------------|-------------------------------------------|
| IXTA10N60P                              | IXYS                                      |
| Series:                                 | Product Status:                           |
| Polar                                   | Active                                    |
| FET Type:                               | Technology:                               |
| N-Channel                               | MOSFET (Metal Oxide)                      |
| Drain to Source Voltage (Vdss):         | Current - Continuous Drain (Id) @ 25°C:   |
| 600 V                                   | 10A (Tc)                                  |
| Drive Voltage (Max Rds On, Min Rds On): | Rds On (Max) @ ld, Vgs:                   |
| 10V                                     | 740mOhm @ 5A, 10V                         |
| Vgs(th) (Max) @ ld:                     | Gate Charge (Qg) (Max) @ Vgs:             |
| 5.5V @ 250µA                            | 32 nC @ 10 V                              |
| Vgs (Max):                              | Input Capacitance (Ciss) (Max) @ Vds:     |
| ±30V                                    | 1610 pF @ 25 V                            |
| FET Feature:                            | Power Dissipation (Max):                  |
|                                         | 200W (Tc)                                 |
| Operating Temperature:                  | Mounting Type:                            |
| -55°C ~ 150°C (TJ)                      | Surface Mount                             |
| Supplier Device Package:                | Package / Case:                           |
| TO-263AA                                | TO-263-3, D2PAK (2 Leads + Tab), TO-263AB |
| Base Product Number:                    |                                           |
| IXTA10                                  |                                           |