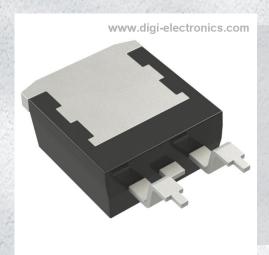

## **IXTA220N055T Datasheet**

https://www.DiGi-Electronics.com

DiGi Electronics Part Number IXTA220N055T-DG

Manufacturer IXYS

Manufacturer Product Number IXTA220N055T

Description MOSFET N-CH 55V 220A TO263

Detailed Description N-Channel 55 V 220A (Tc) 430W (Tc) Surface Mount

TO-263AA

Tel: +00 852-30501935

RFQ Email: Info@DiGi-Electronics.com

DiGi is a global authorized distributor of electronic components.

## **Purchase and inquiry**

| Manufacturer Product Number:            | Manufacturer:                             |
|-----------------------------------------|-------------------------------------------|
| IXTA220N055T                            | IXYS                                      |
| Series:                                 | Product Status:                           |
| TrenchMV™                               | Obsolete                                  |
| FET Type:                               | Technology:                               |
| N-Channel                               | MOSFET (Metal Oxide)                      |
| Drain to Source Voltage (Vdss):         | Current - Continuous Drain (Id) @ 25°C:   |
| 55 V                                    | 220A (Tc)                                 |
| Drive Voltage (Max Rds On, Min Rds On): | Rds On (Max) @ ld, Vgs:                   |
| 10V                                     | 4m0hm @ 25A, 10V                          |
| Vgs(th) (Max) @ Id:                     | Gate Charge (Qg) (Max) @ Vgs:             |
| 4V @ 250μA                              | 158 nC @ 10 V                             |
| Vgs (Max):                              | Input Capacitance (Ciss) (Max) @ Vds:     |
| ±20V                                    | 7200 pF @ 25 V                            |
| FET Feature:                            | Power Dissipation (Max):                  |
|                                         | 430W (Tc)                                 |
| Operating Temperature:                  | Mounting Type:                            |
| -55°C ~ 175°C (TJ)                      | Surface Mount                             |
| Supplier Device Package:                | Package / Case:                           |
| TO-263AA                                | TO-263-3, D2PAK (2 Leads + Tab), TO-263AB |
| Base Product Number:                    |                                           |
| IXTA220                                 |                                           |