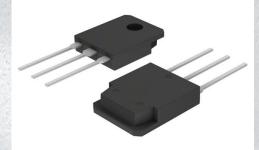

## **IXTH88N15** Datasheet

www.digi-electronics.com

| DiGi Electronics Part Number |
|------------------------------|
|------------------------------|

Manufacturer Product Number

Description

Detailed Description

Manufacturer

IXTH88N15-DG

IXYS

IXTH88N15

MOSFET N-CH 150V 88A TO247

N-Channel 150 V 88A (Tc) 400W (Tc) Through Hole TO-247 (IXTH)

https://www.DiGi-Electronics.com

Tel: +00 852-30501935

## Purchase and inquiry

| Manufacturer Product Number:            | Manufacturer:                           |
|-----------------------------------------|-----------------------------------------|
| IXTH88N15                               | IXYS                                    |
| Series:                                 | Product Status:                         |
|                                         | Obsolete                                |
| FET Type:                               | Technology:                             |
| N-Channel                               | MOSFET (Metal Oxide)                    |
| Drain to Source Voltage (Vdss):         | Current - Continuous Drain (Id) @ 25°C: |
| 150 V                                   | 88A (Tc)                                |
| Drive Voltage (Max Rds On, Min Rds On): | Rds On (Max) @ ld, Vgs:                 |
| 10V                                     | 22mOhm @ 44A, 10V                       |
| Vgs(th) (Max) @ ld:                     | Gate Charge (Qg) (Max) @ Vgs:           |
| 4V @ 250μΑ                              | 170 nC @ 10 V                           |
| Vgs (Max):                              | Input Capacitance (Ciss) (Max) @ Vds:   |
| ±20V                                    | 4000 pF @ 25 V                          |
| FET Feature:                            | Power Dissipation (Max):                |
|                                         | 400W (Tc)                               |
| Operating Temperature:                  | Mounting Type:                          |
| -55°C ~ 150°C (TJ)                      | Through Hole                            |
| Supplier Device Package:                | Package / Case:                         |
| TO-247 (IXTH)                           | TO-247-3                                |
| Base Product Number:                    |                                         |
| IXTH88                                  |                                         |