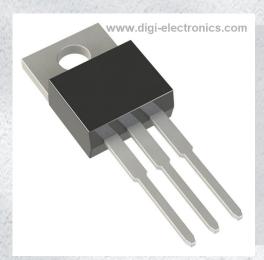

## **IXTP90N15T Datasheet**

https://www.DiGi-Electronics.com

DiGi Electronics Part Number IXTP90N15T-DG

Manufacturer IXYS

Manufacturer Product Number IXTP90N15T

Description MOSFET N-CH 150V 90A TO220AB

Detailed Description N-Channel 150 V 90A (Tc) 455W (Tc) Through Hole

TO-220-3

Tel: +00 852-30501935

RFQ Email: Info@DiGi-Electronics.com

DiGi is a global authorized distributor of electronic components.

## **Purchase and inquiry**

| Manufacturer Product Number:            | Manufacturer:                           |
|-----------------------------------------|-----------------------------------------|
| IXTP90N15T                              | IXYS                                    |
| Series:                                 | Product Status:                         |
| Trench                                  | Active                                  |
| FET Type:                               | Technology:                             |
| N-Channel                               | MOSFET (Metal Oxide)                    |
| Drain to Source Voltage (Vdss):         | Current - Continuous Drain (Id) @ 25°C: |
| 150 V                                   | 90A (Tc)                                |
| Drive Voltage (Max Rds On, Min Rds On): | Rds On (Max) @ Id, Vgs:                 |
| 10V                                     | 20mOhm @ 45A, 10V                       |
| Vgs(th) (Max) @ Id:                     | Gate Charge (Qg) (Max) @ Vgs:           |
| 4.5V @ 1mA                              | 80 nC @ 10 V                            |
| Vgs (Max):                              | Input Capacitance (Ciss) (Max) @ Vds:   |
| ±30V                                    | 4100 pF @ 25 V                          |
| FET Feature:                            | Power Dissipation (Max):                |
|                                         | 455W (Tc)                               |
| Operating Temperature:                  | Mounting Type:                          |
| -55°C ~ 175°C (TJ)                      | Through Hole                            |
| Supplier Device Package:                | Package / Case:                         |
| TO-220-3                                | TO-220-3                                |
| Base Product Number:                    |                                         |
| IXTP90                                  |                                         |