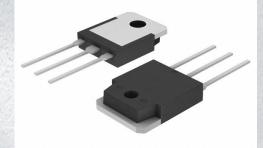

IXTQ22N60P-DG

IXYS

IXTQ22N60P

MOSFET N-CH 600V 22A TO3P

N-Channel 600 V 22A (Tc) 400W (Tc) Through Hole TO-3P

https://www.DiGi-Electronics.com

Tel: +00 852-30501935

RFQ Email: Info@DiGi-Electronics.com

## Purchase and inquiry

| Manufacturer Product Number:            | Manufacturer:                           |
|-----------------------------------------|-----------------------------------------|
| IXTQ22N60P                              | IXYS                                    |
| Series:                                 | Product Status:                         |
| Polar                                   | Active                                  |
| FET Type:                               | Technology:                             |
| N-Channel                               | MOSFET (Metal Oxide)                    |
| Drain to Source Voltage (Vdss):         | Current - Continuous Drain (Id) @ 25°C: |
| 600 V                                   | 22A (Tc)                                |
| Drive Voltage (Max Rds On, Min Rds On): | Rds On (Max) @ ld, Vgs:                 |
| 10V                                     | 350mOhm @ 11A, 10V                      |
| Vgs(th) (Max) @ ld:                     | Gate Charge (Qg) (Max) @ Vgs:           |
| 5.5V @ 250µA                            | 62 nC @ 10 V                            |
| Vgs (Max):                              | Input Capacitance (Ciss) (Max) @ Vds:   |
| ±30V                                    | 3600 pF @ 25 V                          |
| FET Feature:                            | Power Dissipation (Max):                |
|                                         | 400W (Tc)                               |
| Operating Temperature:                  | Mounting Type:                          |
| -55°C ~ 150°C (TJ)                      | Through Hole                            |
| Supplier Device Package:                | Package / Case:                         |
| ТО-ЗР                                   | TO-3P-3, SC-65-3                        |
| Base Product Number:                    |                                         |
| IXTQ22                                  |                                         |