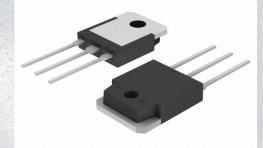

IXTQ74N20P-DG

IXYS

IXTQ74N20P

MOSFET N-CH 200V 74A TO3P

N-Channel 200 V 74A (Tc) 480W (Tc) Through Hole TO-3P

https://www.DiGi-Electronics.com

Tel: +00 852-30501935

RFQ Email: Info@DiGi-Electronics.com