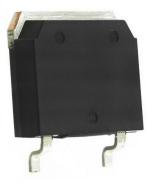

IXTT74N20P-DG

IXYS

IXTT74N20P

MOSFET N-CH 200V 74A TO268

N-Channel 200 V 74A (Tc) 480W (Tc) Surface Mount TO-268AA

https://www.DiGi-Electronics.com

Tel: +00 852-30501935

RFQ Email: Info@DiGi-Electronics.com