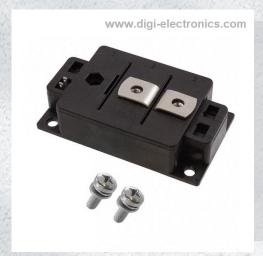

## VMO1200-01F Datasheet

https://www.DiGi-Electronics.com

DiGi Electronics Part Number VMO1200-01F-DG

Manufacturer IXYS

Manufacturer Product Number VMO1200-01F

Description MOSFET N-CH 100V 1220A Y3-LI

Detailed Description N-Channel 100 V 1220A (Tc) Chassis Mount Y3-Li

## **Purchase and inquiry**

| Manufacturer Product Number:            | Manufacturer:                           |
|-----------------------------------------|-----------------------------------------|
| VMO1200-01F                             | IXYS                                    |
| Series:                                 | Product Status:                         |
| HiPerFET™                               | Obsolete                                |
| FET Type:                               | Technology:                             |
| N-Channel                               | MOSFET (Metal Oxide)                    |
| Drain to Source Voltage (Vdss):         | Current - Continuous Drain (Id) @ 25°C: |
| 100 V                                   | 1220A (Tc)                              |
| Drive Voltage (Max Rds On, Min Rds On): | Rds On (Max) @ Id, Vgs:                 |
| 10V                                     | 1.35m0hm @ 932A, 10V                    |
| Vgs(th) (Max) @ Id:                     | Gate Charge (Qg) (Max) @ Vgs:           |
| 4V @ 64mA                               | 2520 nC @ 10 V                          |
| Vgs (Max):                              | FET Feature:                            |
| ±20V                                    |                                         |
| Power Dissipation (Max):                | Operating Temperature:                  |
|                                         | -40°C ~ 150°C (TJ)                      |
| Mounting Type:                          | Supplier Device Package:                |
| Chassis Mount                           | Y3-Li                                   |
| Package / Case:                         | Base Product Number:                    |
| Y3-Li                                   | VMO1200                                 |