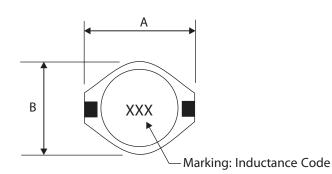

**SPECIFICATIONS** 

|              | PHYSICAL DIMENSIONS |              |                |             |             |             |
|--------------|---------------------|--------------|----------------|-------------|-------------|-------------|
| Size         | A<br>Max.           | B<br>Max.    | C<br>Max.      | D           | E           | F           |
| mm<br>inches | 18.54<br>0.73       | 15.24<br>0.6 | 11.43<br>0.450 | 2.54<br>0.1 | 2.54<br>0.1 | 12.7<br>0.5 |
| inches       | 0.70                | 0.0          | 0.430          | 0.1         | 0.1         | 0.5         |