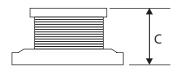

**SPECIFICATIONS** 

|              | PHYSICAL DIMENSIONS |              |                |             |             |             |
|--------------|---------------------|--------------|----------------|-------------|-------------|-------------|
| Size         | A<br>Max.           | B<br>Max.    | C<br>Max.      | D           | E           | F           |
| mm<br>inches | 18.54<br>0.73       | 15.24<br>0.6 | 11.43<br>0.450 | 2.54<br>0.1 | 2.54<br>0.1 | 12.7<br>0.5 |
| inches       | 0.70                | 0.0          | 0.430          | 0.1         | 0.1         | 0.5         |