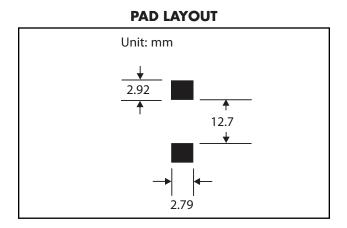

**SPECIFICATIONS** 

|              | PHYSICAL DIMENSIONS |              |                |             |             |             |
|--------------|---------------------|--------------|----------------|-------------|-------------|-------------|
| Size         | A<br>Max.           | B<br>Max.    | C<br>Max.      | D           | E           | F           |
| mm<br>inches | 18.54<br>0.73       | 15.24<br>0.6 | 11.43<br>0.450 | 2.54<br>0.1 | 2.54<br>0.1 | 12.7<br>0.5 |
| inches       | 0.70                | 0.0          | 0.430          | 0.1         | 0.1         | 0.5         |