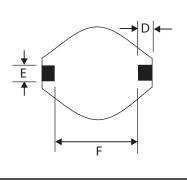

**SPECIFICATIONS** 

|              | PHYSICAL DIMENSIONS |              |                |             |             |             |
|--------------|---------------------|--------------|----------------|-------------|-------------|-------------|
| Size         | A<br>Max.           | B<br>Max.    | C<br>Max.      | D           | E           | F           |
| mm<br>inches | 18.54<br>0.73       | 15.24<br>0.6 | 11.43<br>0.450 | 2.54<br>0.1 | 2.54<br>0.1 | 12.7<br>0.5 |
| inches       | 0.70                | 0.0          | 0.430          | 0.1         | 0.1         | 0.5         |