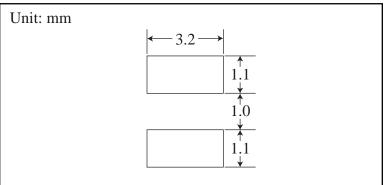

| PHYSICAL DIMENSIONS |             |                                                                                       |                     |              |  |
|---------------------|-------------|---------------------------------------------------------------------------------------|---------------------|--------------|--|
| Size                | Α           | В                                                                                     | С                   | D            |  |
|                     | 3.0±0.20    | 3.0±0.20                                                                              | <b>Max.</b><br>1.02 | 1.0          |  |
| mm                  | 0.118±0.008 |                                                                                       |                     |              |  |
| Inches              | 0.118±0.008 | 0.118±0.008                                                                           | 0.040               | 0.039        |  |
|                     | ← B -       | $ \begin{array}{c} \\ \hline \\ \\ \hline \\ \\ \\ \\ \\ \\ \\ \\ \\ \\ \\ \\ \\ \\ $ | -Magnet             | ic Shielding |  |